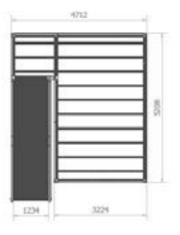

## Configurations

TEH International Internationa

**Configuration 1** 

**Configuration 5** 

Profiles, poles, beams, floor brackets, staircases and railings: we offer you entire modules which you can easily add to your design. With the **Double Deck set 830 003** you can create up to six different configurations. **Other configurations on request, please contact us for more information.** 

To transport the profiles of the set 830 003, you need two trolleys 990 60 37.