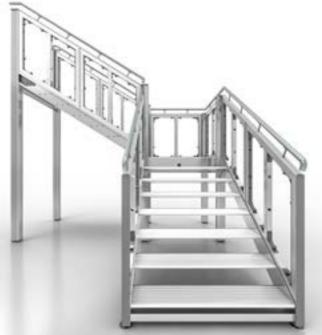

## The stairs

The stairs can be placed on every corner of your floor. Below you will find a visual representation of the various options.

### Stair

Both the railing and sides of the staircase can be finished with infills.

#### Panel

The Double Deck structure can be finished with hard panel infills.

#### Seamless textile

Textile infills can be used for a **seamless** result.