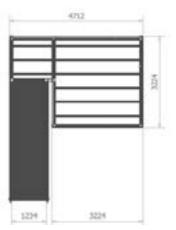

## Configurations

TEH International Internationa

**Configuration 1** 

**Configuration 5** 

Profiles, poles, beams, floor brackets, staircases and railings: we offer you entire modules which you can easily add to your design. With the **Double Deck set 830 003** you can create up to six different configurations. **Other configurations on request, please contact us for more information.** 

To transport the profiles of the set 830 003, you need two trolleys 990 60 37.