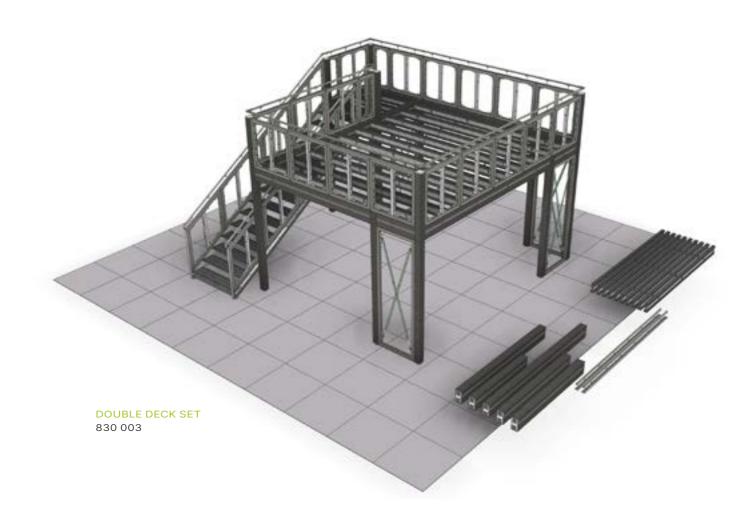

# **Double Deck set**

## Configurations

TEH International Internationa

**Configuration 1** 

**Configuration 5** 

Profiles, poles, beams, floor brackets, staircases and railings: we offer you entire modules which you can easily add to your design. With the **Double Deck set 830 003** you can create up to six different configurations. **Other configurations on request, please contact us for more information.** 