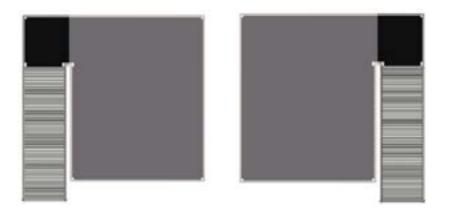

## The stairs

The stairs can be placed on every corner of your floor. Below you will find a visual representation of the various options.