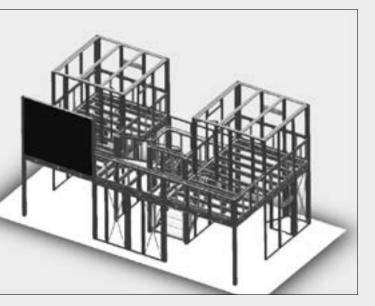

## Configurations

TEH International Internationa

**Configuration 1** 

**Configuration 5** 

Profiles, poles, beams, floor brackets, staircases and railings: we offer you entire modules which you can easily add to your design. With the **Double Deck set 830 003** you can create up to six different configurations. **Other configurations on request, please contact us for more information.** 