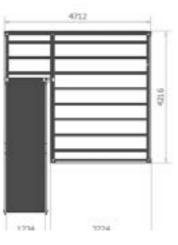

## Configurations

TEH International Internationa

**Configuration 1** 

**Configuration 5** 

Profiles, poles, beams, floor brackets, staircases and railings: we offer you entire modules which you can easily add to your design. With the **Double Deck set 830 003** you can create up to six different configurations. **Other configurations on request, please contact us for more information.** 

To transport the profiles of the set 830 003, you need two trolleys 990 60 37.