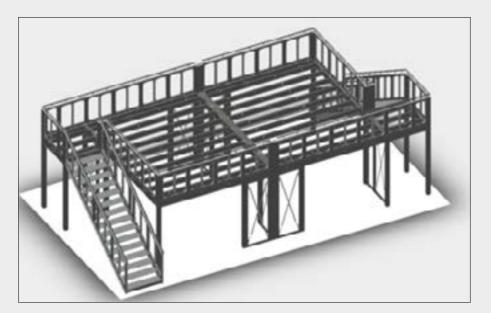

# A modular second floor

## Double Deck, beMatrix DNA

A second floor really allows you to get everything out of your exhibit or event design. beMatrix's double deck system not only **increases your square footage**, but is also wholly **compatible with existing be-**Matrix products (LEDskin®, lightboxes, etc.), and is easy to integrate with the beMatrix frame system.

## The stairs

The stairs can be placed on every corner of your floor. Below you will find a visual representation of the various options.