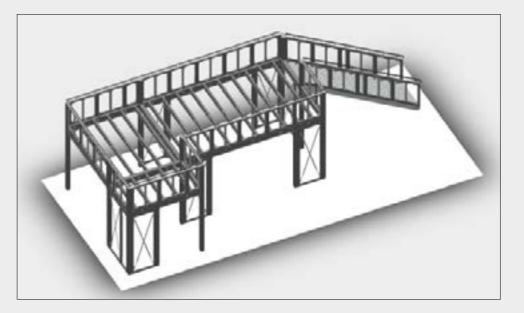

# Finish

The finishing for floors and ceilings are not provided with the Double Deck. For the floor, we recommend you use a minimum of **22mm of chipboard**. Standard b62 frames can be mounted on the ceiling and finished with textiles or panels.