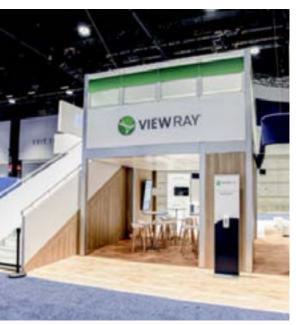

The world of exhibit and event building never stops evolving. Designs are becoming larger in size, more conspicuous, and more AV centric. This means that designs are demanding more from your structures.

At beMatrix we're closely monitoring these trends and have another great solution: Double Deck. The sky is the limit, literally. Towering stands, large spans, ... it's all possible now!

Double

## Double Deck, beMatrix DNA

A second floor really allows you to get everything out of your exhibit or event design. beMatrix's double deck system not only **increases your square footage**, but is also wholly **compatible with existing be-**Matrix products (LEDskin®, lightboxes, etc.), and is easy to integrate with the beMatrix frame system.

Double Deck can be finished with both **panels and textile infills**, allowing you to finish your design the way you want!