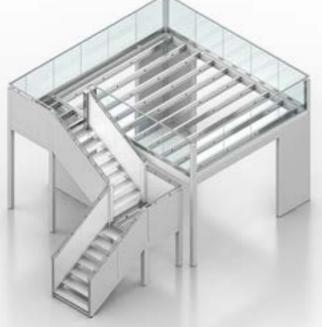

## The stairs

The stairs can be placed on every corner of your floor. Below you will find a visual representation of the various options.

#### Want to cover the bottom of the stairs?

Contact your account manager to learn your options!