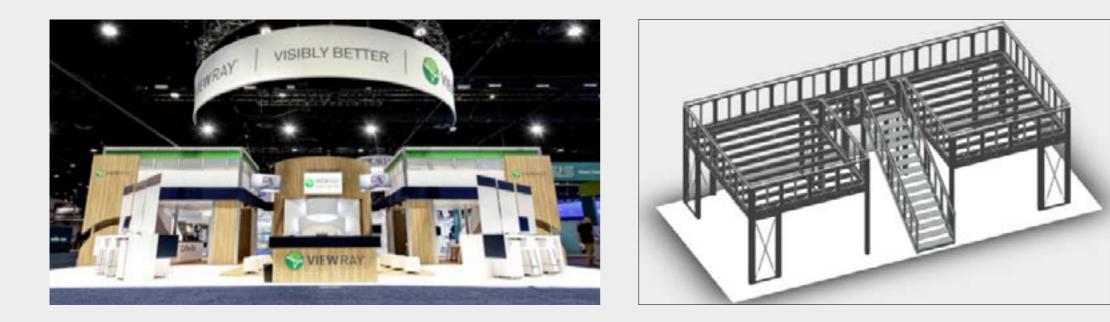

we recommend you use a minimum of **22mm of chipboard**. Standard b62 frames can be mounted on the ceiling and finished with textiles or panels.





# **Double Deck set**

## Configurations

TEH International Internationa

**Configuration 1** 





**Configuration 5** 



Profiles, poles, beams, floor brackets, staircases and railings: we offer you entire modules which you can easily add to your design. With the **Double Deck set 830 003** you can create up to six different configurations. **Other configurations on request, please contact us for more information.** 



To transport the profiles of the set 830 003, you need two trolleys 990 60 37.



### **Configuration 2**

#### **Configuration 4**



#### **Configuration 6**



# Inspiration

Combine our sets for an outstanding result!











### The 8 beMatrix principles



#### **Quality guaranteed**

All beMatrix frames are manufactured inhouse, so we are in control of every step of the production process. Continuous optimization and innovation initiatives ensure the system always complies with the market's demands.

#### Freedom to design

A design built with beMatrix combines the benefits of a modular system with the possibilities of a made-to-measure solutions. Almost any shape, contour and construction is possible and can easily be created. One single frame allows you to create all different kinds of design concepts.

#### Fast

Assembly and disassembly of the beMatrix system takes hardly any time. Its lightweight, simplicity and tool free assembly save loads of time, leaving you space to focus on the finishing