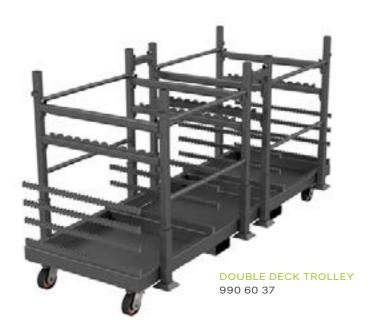

#### **Steel trolley**

This complete steel trolley can be used to stack the beams and poles. The staircase cannot be put on the trolley. We recommend you transport this on a pallet.

To transport the profiles of the set 830 003, you need two trolleys 990 60 37.