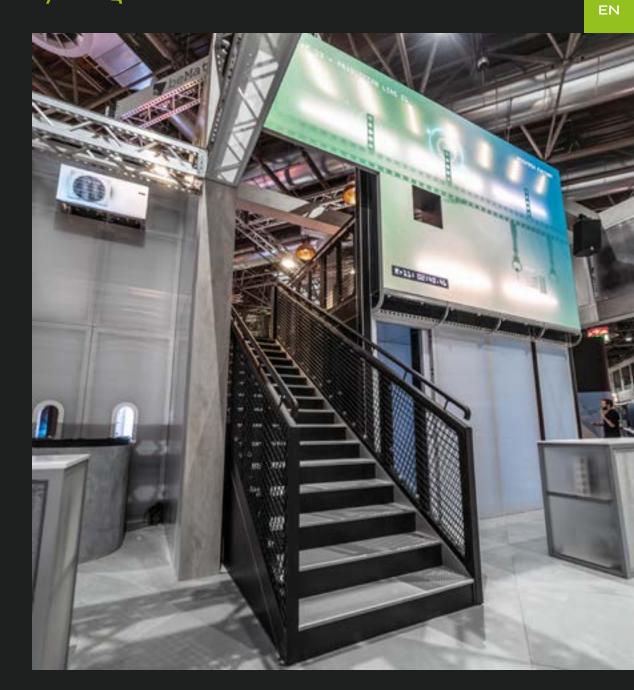

## The stairs

The stairs can be placed on every corner of your floor. Below you will find a visual representation of the various options.

#### Want to cover the bottom of the stairs?

Contact your account manager to learn your options!