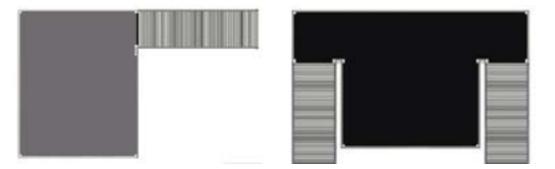

## The skin

#### Panel

The Double Deck structure can be finished with hard panel infills.

#### Seamless textile

Textile infills can be used for a **seamless** result.