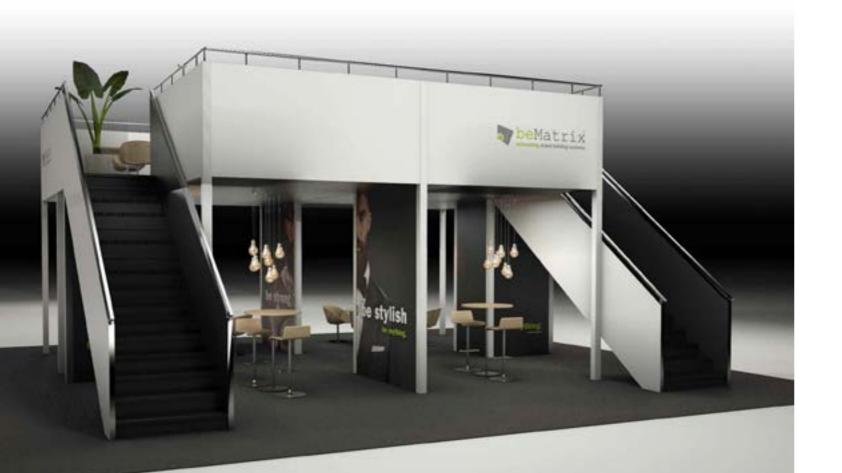

## The stairs

The stairs can be placed on every corner of your floor. Below you will find a visual representation of the various options.

# **Double Deck set**

## Configurations

TEH International Internationa

**Configuration 1** 

**Configuration 5** 

Profiles, poles, beams, floor brackets, staircases and railings: we offer you entire modules which you can easily add to your design. With the **Double Deck set 830 003** you can create up to six different configurations. **Other configurations on request, please contact us for more information.** 