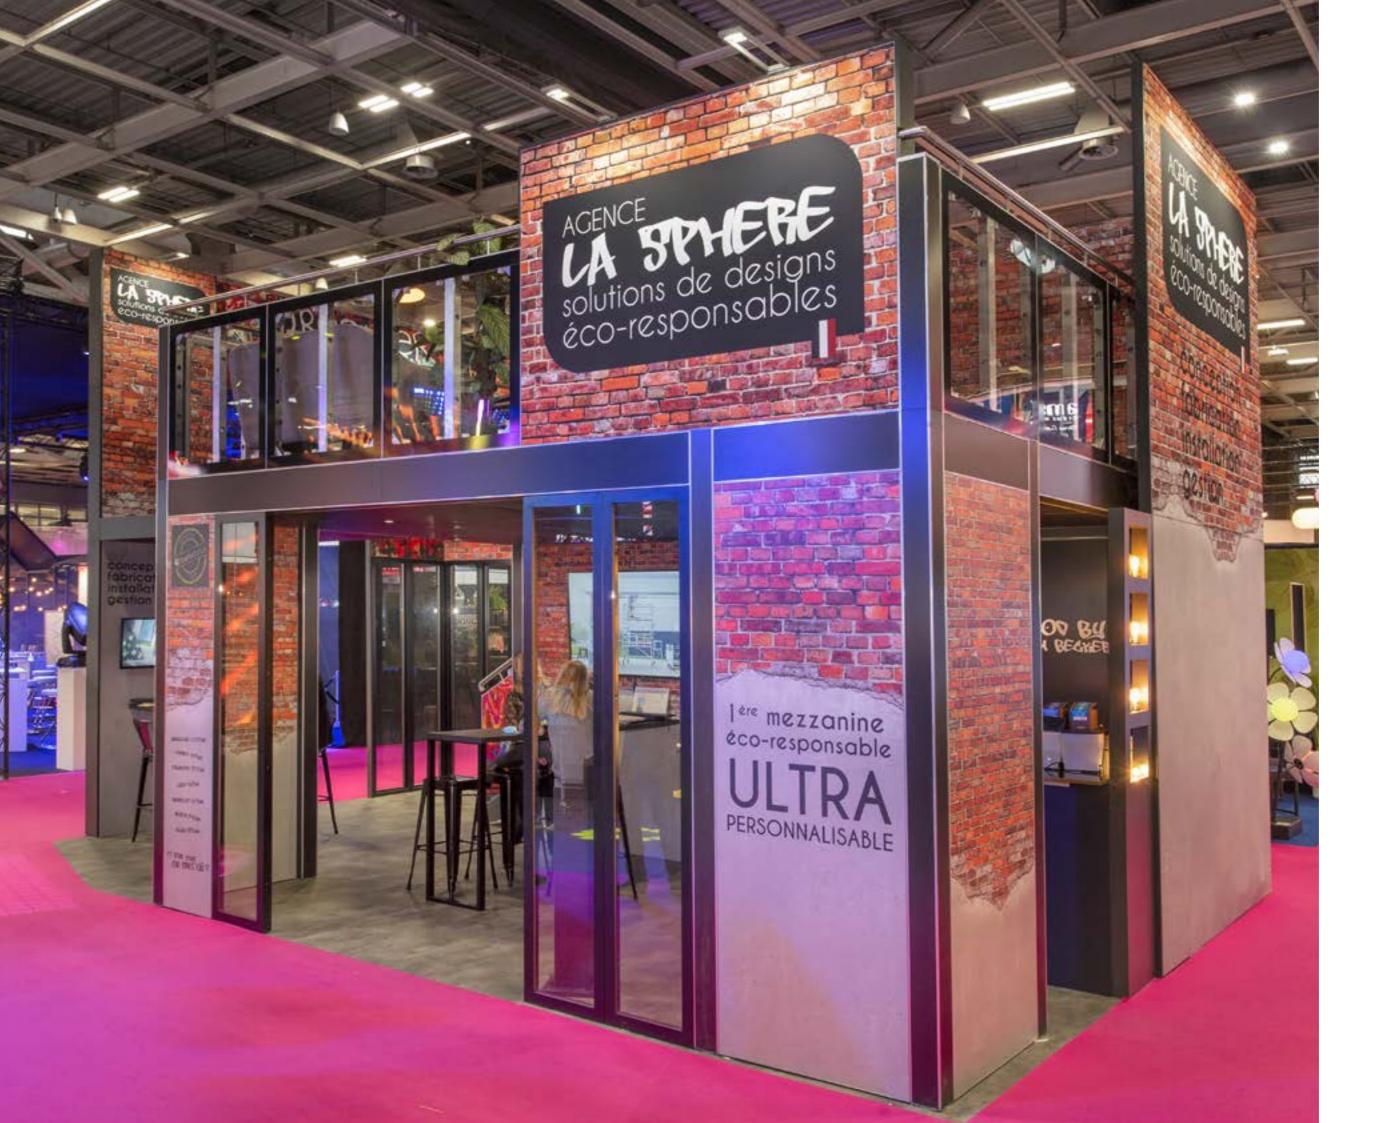

## Double Deck, beMatrix DNA

A second floor really allows you to get everything out of your exhibit or event design. beMatrix's double deck system not only **increases your square footage**, but is also wholly **compatible with existing be-**Matrix products (LEDskin®, lightboxes, etc.), and is easy to integrate with the beMatrix frame system.

Double Deck can be finished with both **panels and textile infills**, allowing you to finish your design the way you want!

#### Panel

The Double Deck structure can be finished with hard panel infills.

#### Seamless textile

Textile infills can be used for a **seamless** result.