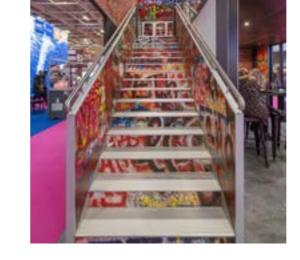

### Stair

Both the railing and sides of the staircase can be finished with infills.

## The stairs

The stairs can be placed on every corner of your floor. Below you will find a visual representation of the various options.