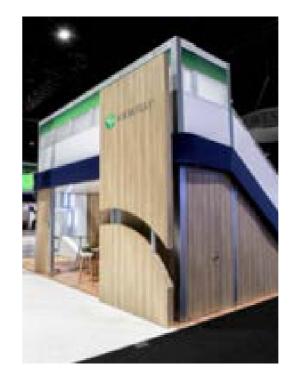

## The stairs

The stairs can be placed on every corner of your floor. Below you will find a visual representation of the various options.

# Inspiration

Combine our sets for an outstanding result!