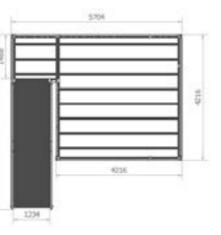

## Configurations

TEH International Internationa

**Configuration 1** 

**Configuration 5** 

Profiles, poles, beams, floor brackets, staircases and railings: we offer you entire modules which you can easily add to your design. With the **Double Deck set 830 003** you can create up to six different configurations. **Other configurations on request, please contact us for more information.** 

To transport the profiles of the set 830 003, you need two trolleys 990 60 37.