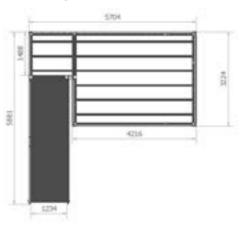

## Configurations

TEH International Internationa

**Configuration 1** 

**Configuration 5** 

Profiles, poles, beams, floor brackets, staircases and railings: we offer you entire modules which you can easily add to your design. With the **Double Deck set 830 003** you can create up to six different configurations. **Other configurations on request, please contact us for more information.** 

To transport the profiles of the set 830 003, you need two trolleys 990 60 37.