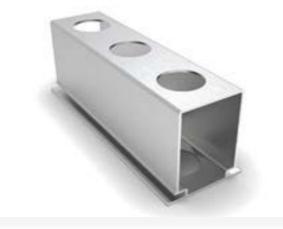

### Add-ons

We offer two possibilities to transport the Double Deck profiles with ease:

#### Profile separator & bottom support

If you want to build your own case for transportation; you can do so with these products.