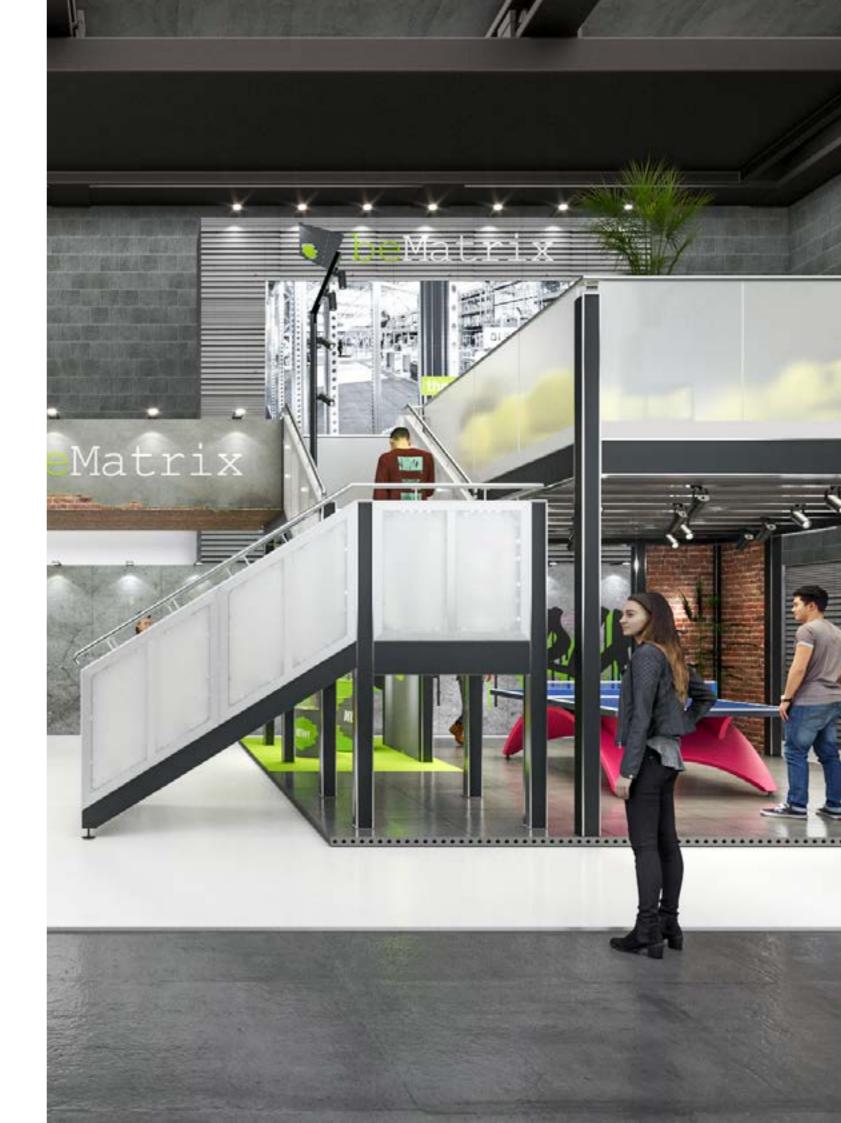

The world of exhibit and event building never stops evolving. Designs are becoming larger in size, more conspicuous, and more AV centric. This means that designs are demanding more from your structures.

At beMatrix we're closely monitoring these trends and have another great solution: Double Deck. The sky is the limit, literally. Towering stands, large spans, ... it's all possible now!

Double

# A modular second floor

## Double Deck, beMatrix DNA

A second floor really allows you to get everything out of your exhibit or event design. beMatrix's double deck system not only **increases your square footage**, but is also wholly **compatible with existing be-**Matrix products (LEDskin®, lightboxes, etc.), and is easy to integrate with the beMatrix frame system.