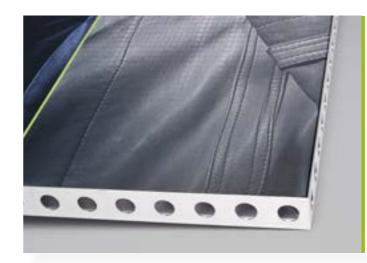

## The skin

#### Seamless textile

Textile infills can be used for a **seamless** result.