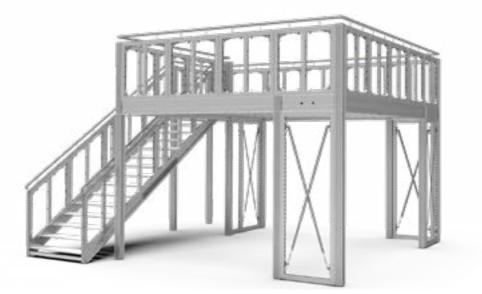

### Stair

Both the railing and sides of the staircase can be finished with infills.

# Inspiration

Combine our sets for an outstanding result!