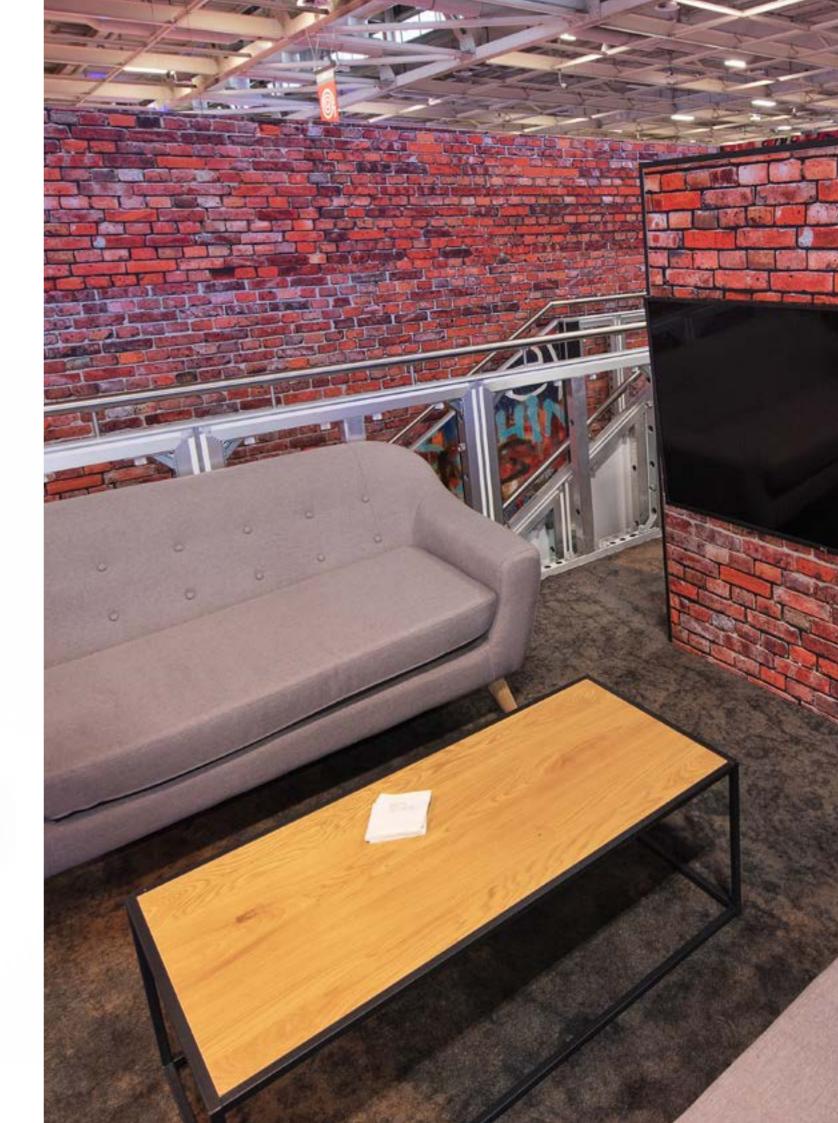

Double Deck can be finished with both **panels and textile infills**, allowing you to finish your design the way you want!

#### Panel

The Double Deck structure can be finished with hard panel infills.

#### Seamless textile

Textile infills can be used for a **seamless** result.