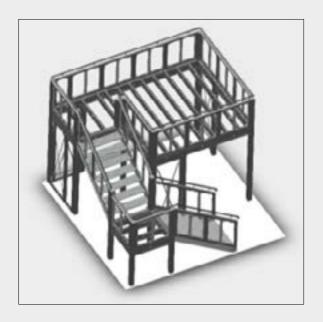

recommend you use a minimum of **22mm of chipboard**. Standard b62 frames can be mounted on the ceiling and finished with textiles or panels.





# **Double Deck set**

## Configurations

TEH International Internationa

**Configuration 1** 





**Configuration 5** 



Profiles, poles, beams, floor brackets, staircases and railings: we offer you entire modules which you can easily add to your design. With the **Double Deck set 830 003** you can create up to six different configurations. **Other configurations on request, please contact us for more information.** 



To transport the profiles of the set 830 003, you need two trolleys 990 60 37.



### **Configuration 2**

#### **Configuration 4**



#### **Configuration 6**



# Inspiration

Combine our sets for an outstanding result!











### The 8 beMatrix principles



#### **Quality guaranteed**

All beMatrix frames are manufactured inhouse, so we are in control of every step of the production process. Continuous optimization and innovation initiatives ensure the system always complies with the market's demands.

#### Freedom to design

A design built with beMatrix combines the benefits of a modular system with the possibilities of a made-to-measure solutions. Almost any shape, contour and construction is possible and can easily be created. One single frame allows you to create all different kinds of design concepts.

#### Fast

Assembly and disassembly of the beMatrix system takes hardly any time. Its lightweight, simplicity and tool free assembly save loads of time, leaving you space to focus on the finishing d