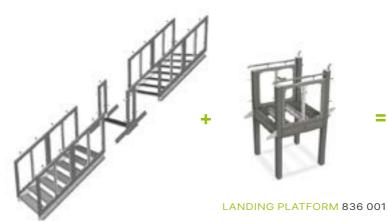

## The stairs

The stairs can be placed on every corner of your floor. Below you will find a visual representation of the various options.

# **Double Deck set**

## Configurations

TEH International Internationa

**Configuration 1** 

**Configuration 5** 

Profiles, poles, beams, floor brackets, staircases and railings: we offer you entire modules which you can easily add to your design. With the **Double Deck set 830 003** you can create up to six different configurations. **Other configurations on request, please contact us for more information.** 