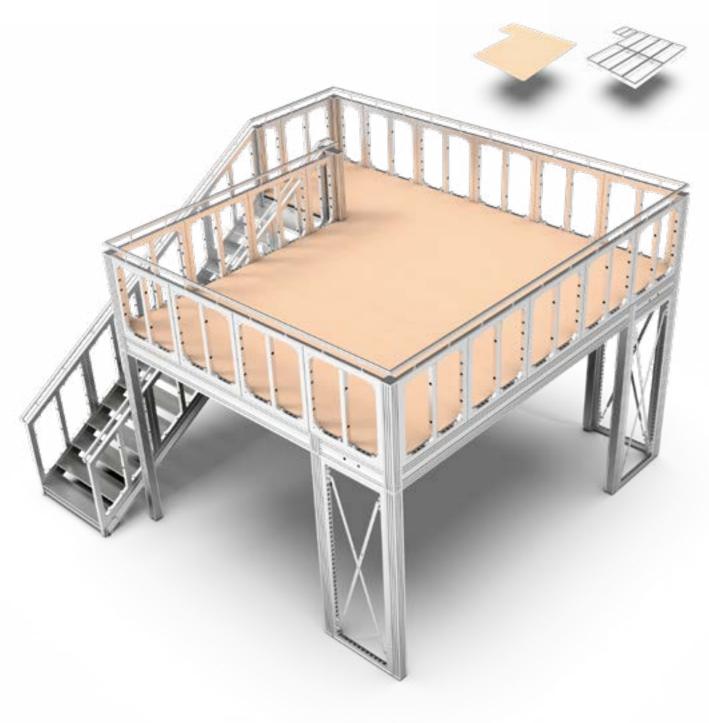

## The stairs

The stairs can be placed on every corner of your floor. Below you will find a visual representation of the various options.

#### Want to cover the bottom of the stairs?

Contact your account manager to learn your options!