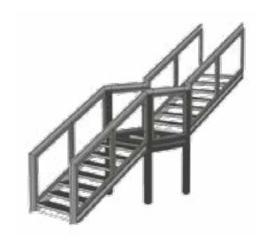

## The stairs

The stairs can be placed on every corner of your floor. Below you will find a visual representation of the various options.

#### Want to cover the bottom of the stairs?

Contact your account manager to learn your options!