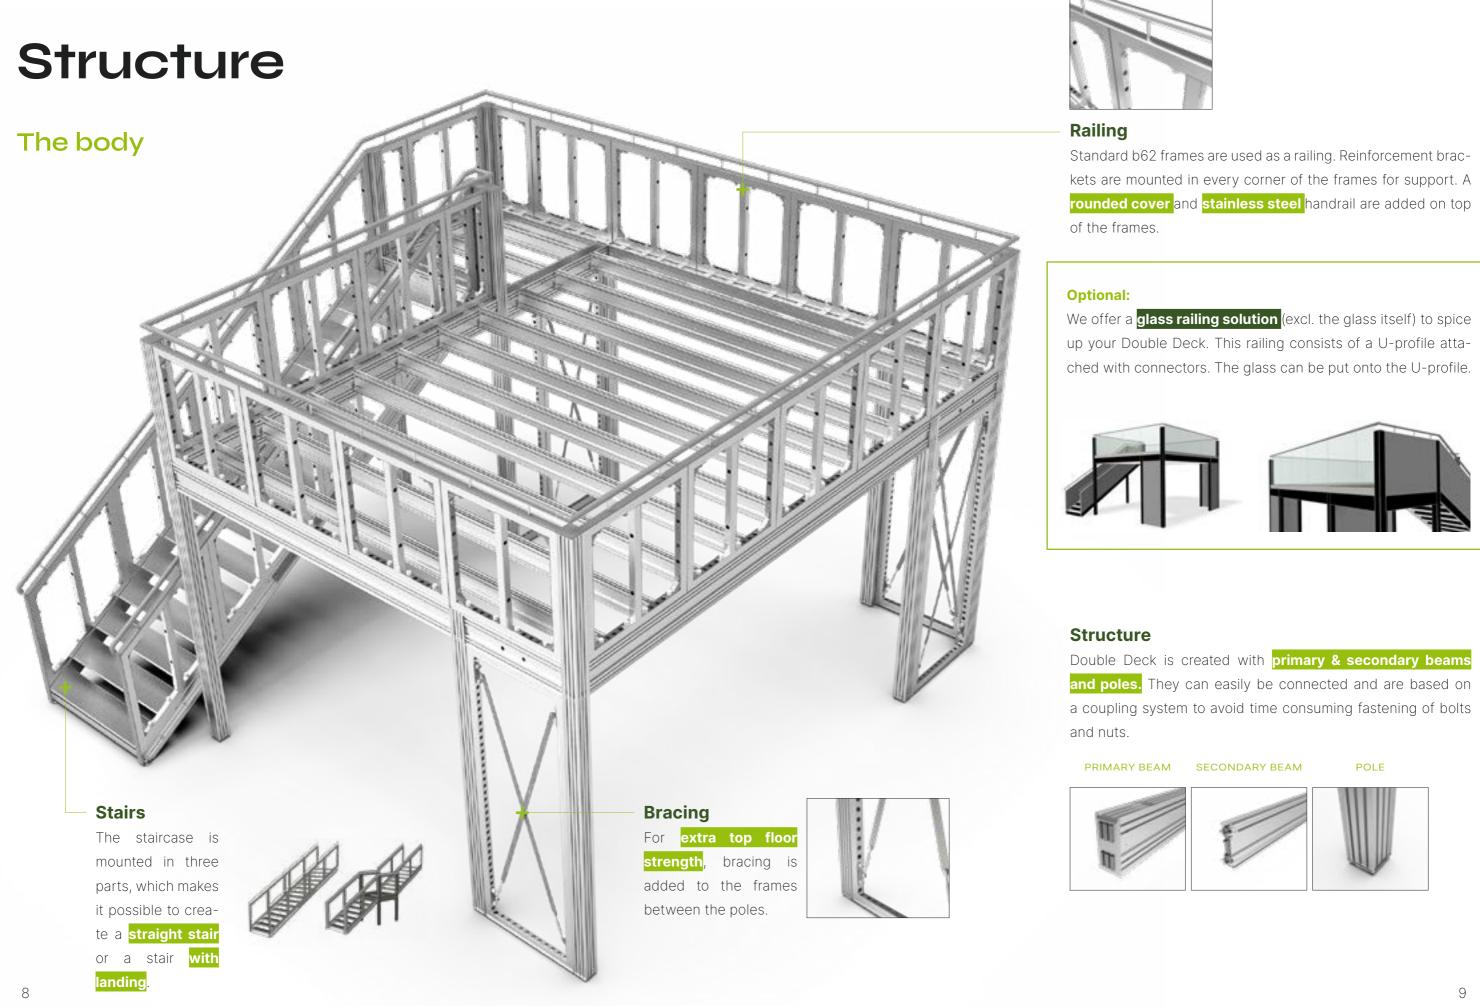

# A modular second floor

## Double Deck, beMatrix DNA

A second floor really allows you to get everything out of your exhibit or event design. beMatrix's double deck system not only **increases your square footage**, but is also wholly **compatible with existing be-**Matrix products (LEDskin®, lightboxes, etc.), and is easy to integrate with the beMatrix frame system.

Double Deck can be finished with both **panels and textile infills**, allowing you to finish your design the way you want!

## The stairs

The stairs can be placed on every corner of your floor. Below you will find a visual representation of the various options.