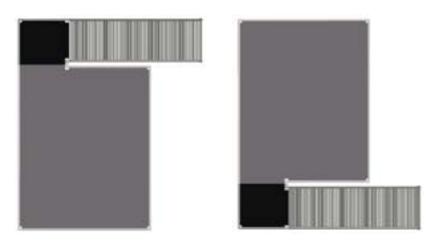

## The skin

### Finishing the railing

LEDskin<sup>®</sup> can be placed in front of the railing.

### Stair

Both the railing and sides of the staircase can be finished with infills.

#### Panel

The Double Deck structure can be finished with hard panel infills.

#### Seamless textile

Textile infills can be used for a **seamless** result.