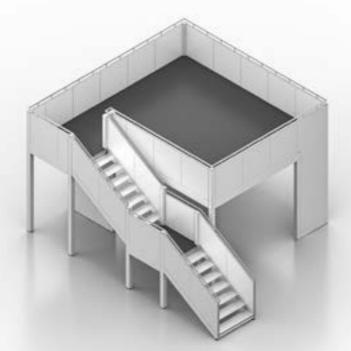

## The stairs

The stairs can be placed on every corner of your floor. Below you will find a visual representation of the various options.

#### Want to cover the bottom of the stairs?

Contact your account manager to learn your options!