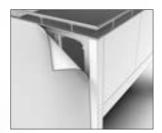

### Finishing the railing

LEDskin<sup>®</sup> can be placed in front of the railing.

### Stair

Both the railing and sides of the staircase can be finished with infills.