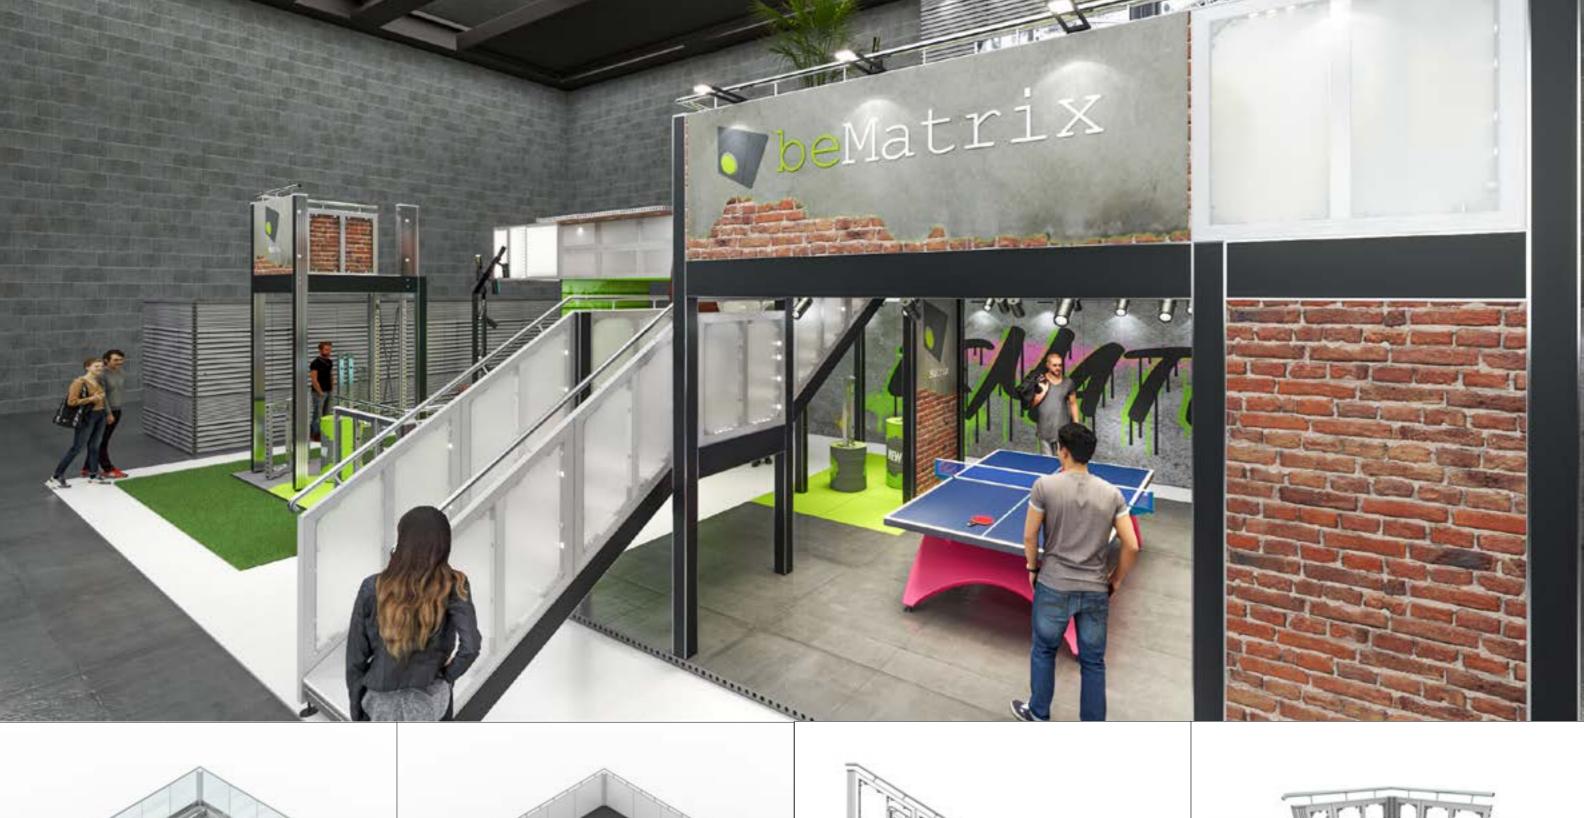

easy to integrate with the beMatrix frame system.

Double Deck can be finished with both **panels and textile infills**, allowing you to finish your design the way you want!



















## The skin

### Finishing the railing

LEDskin<sup>®</sup> can be placed in front of the railing.



### Stair

Both the railing and sides of the staircase can be finished with infills.

#### Panel

The Double Deck structure can be finished with hard panel infills.



#### Seamless textile

Textile infills can be used for a **seamless** result.





## The stairs

The stairs can be placed on every corner of your floor. Below you will find a visual representation of the various options.











#### Want to cover the bottom of the stairs?

Contact your account manager to learn your options!















### Add-ons

We offer two possibilities to transport the Double Deck profiles with ease:

#### **Steel trolley**

This complete steel trolley can be used to stack the beams and poles. The staircase cannot be put on the trolley. We recommend you transport this on a pallet.







#### Profile separator & bottom support

If you want to build your own case for transportation; you can do so with these products.







# Finish

The finishing for floors and ceilings are not provided with the Double Deck. For the floor, we recommend you use a minimum of **22mm of chipboard**. Standard b62 frames can be mounted on the ceiling and finished with textiles or panels.





# **Double Deck set**

## Configurations

TEH International Internationa

**Configuration 1** 





**Configuration 5**