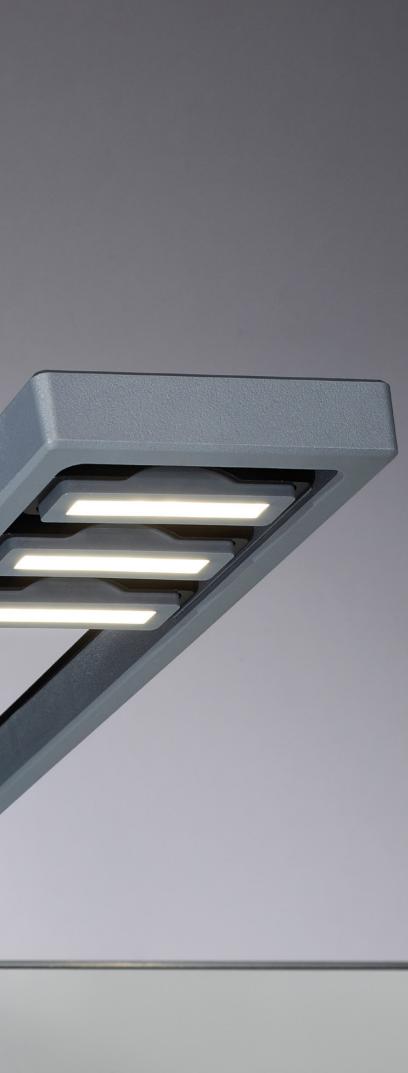

## **BIG SAM Light**

### **Bigger lighting options**

The BIG SAM Light is the perfect solution for even illumination of large surfaces. The adjustable LED light gives you **maximum flexibility** being able to rotate 340° letting you mount it at the top of a structure, as well as below.

The power supply is integrated into the light, so no more trying to hide the power supply within your design. You can connect the light directly to 110 or 220V power. Additionally, the power cables have a security lock to prevent disconnecting. The light also has a breaker that shuts down the light and can be reset should the current exceed the maximum limit.

### **Connectable lights**

It is possible to connect up to 20 BIG SAM lights on one power supply, using the extension cables that come with the lights.

#### 3 in 1

Big SAM is a "3-in-1" light, meaning you can easily switch between three color temperatures: cold, neutral and warm. This gives you the opportunity to adjust the light to the atmosphere you want to create.

|    | <b>BIG SAM Light</b>                          |
|----|-----------------------------------------------|
| •  | 3 color temperatures                          |
| •  | 1 BIG lighting head                           |
| •  | 4600 lumens                                   |
| •  | 42W power consumption                         |
| d• | Up to 20 lights can be connected together     |
|    | Security lock to prevent disconnecting cables |
|    | Integrated safety function when current       |
|    | exceeds maximum limit                         |
|    | Flightcase with 10 lights                     |
|    | Light a wall from 2.5m                        |
|    | Light a part of a booth                       |

ART. NR: 250 05 51 S DIMENSION: 562x165x51 MM WEIGHT: 1,74 KG LUMINOUS FLUX: 4600 LM COLOR TEMPERATURE: 2700 K / 3500 K / 5000K ELECTRICAL CONSUMPTION: 42 W