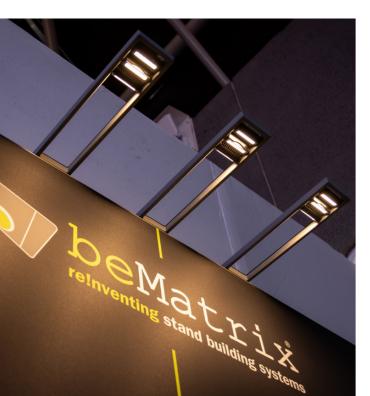

# SAM Light

### Accent lighting

Would you like to draw attention to a specific part of your booth? Illuminating panels, walls and/or products is easy with the SAM Light.

This **adjustable LED lamp** has a sleek, stylish design, and various mounting options. Up to 6 SAM Lights can be installed on one power supply (160W).

### 2 in 1 -

SAM Light is a "2-in-1" light, meaning you can switch from cold to warm light with one simple switch. Switching is easy and can be adjusted anytime.

#### Moveable headlight

The integrated LED lights are 340° adjustable. This means any surface can be illuminated at any desired angle, including upwards!

© Bulik Standbouw (BE)

Pc