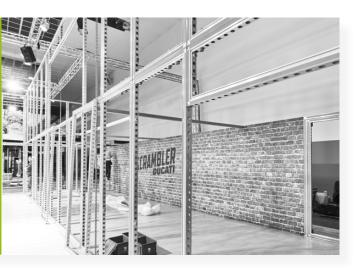

# **Track Light System**

## Seamless & custom finish

For a sleek result, the Track Light System can be finished with panels on three sides. The Track Light System is compatible with existing track lights.