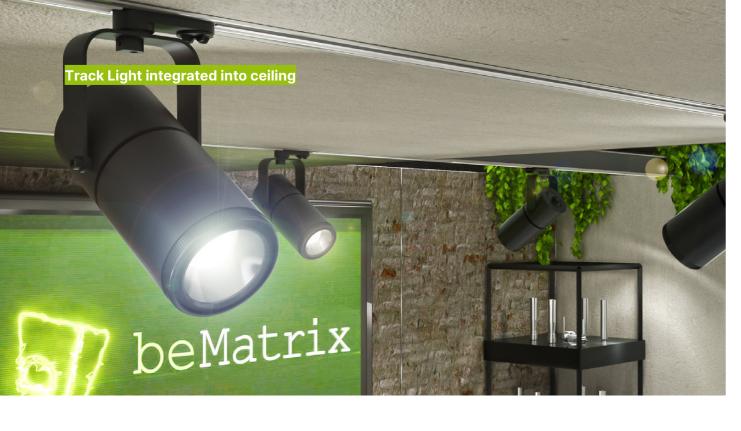

# **Track Light System**

## Seamless & custom finish

For a sleek result, the Track Light System can be finished with panels on three sides. The Track Light System is compatible with existing track lights.