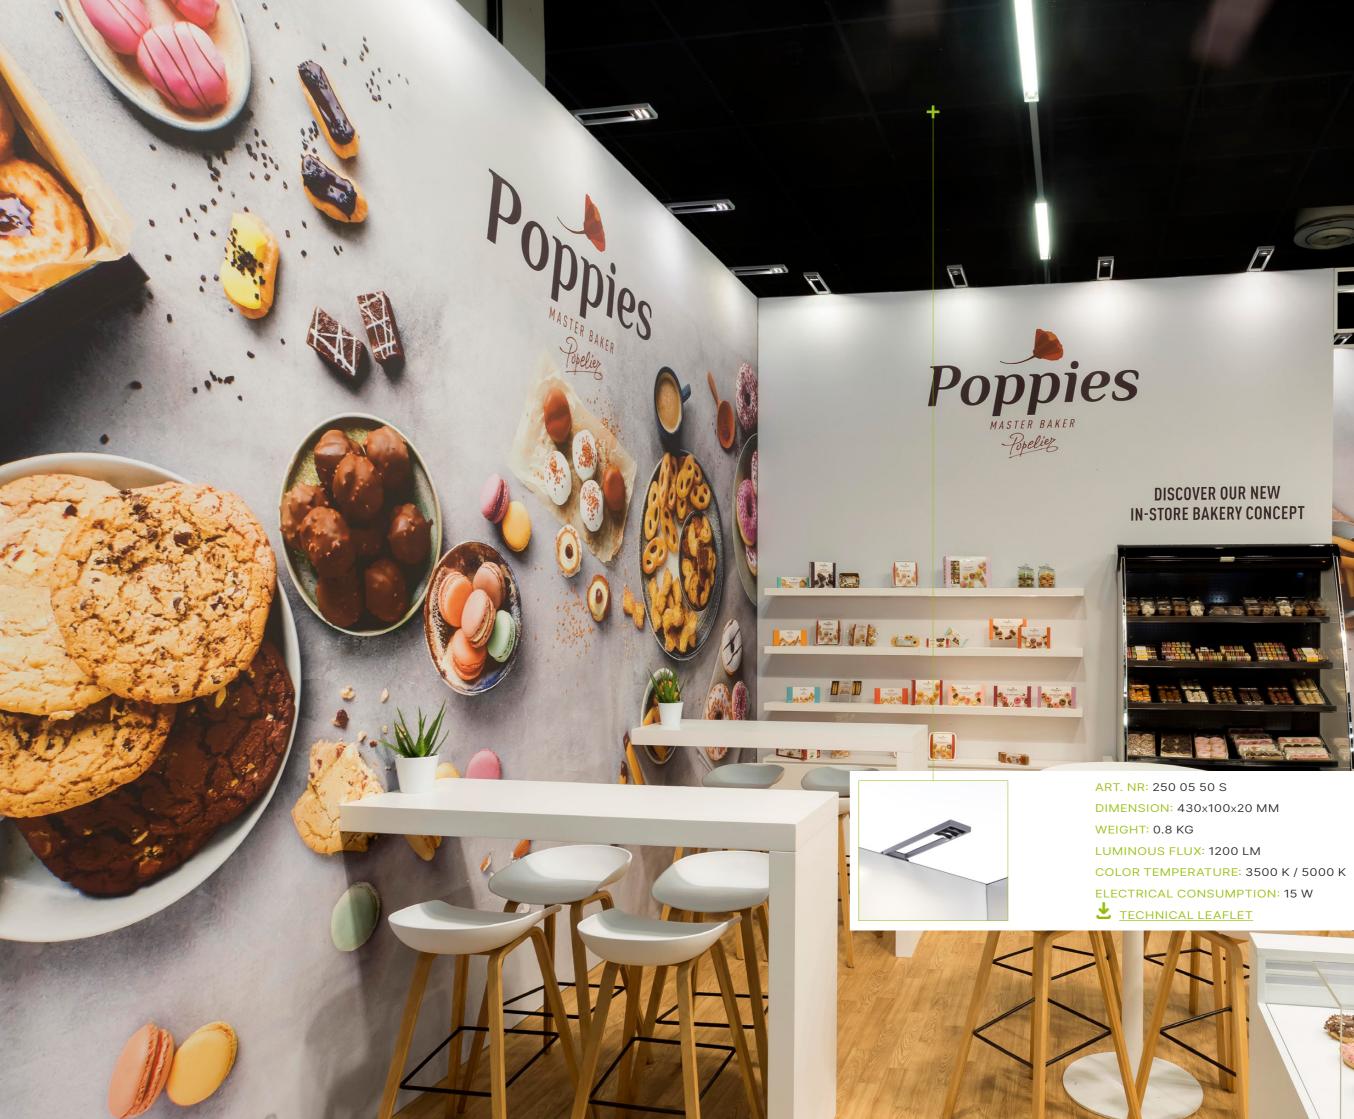

ART. NR: 250 05 51 S DIMENSION: 562x165x51 MM WEIGHT: 1,74 KG LUMINOUS FLUX: 4600 LM COLOR TEMPERATURE: 2700 K / 3500 K / 5000K ELECTRICAL CONSUMPTION: 42 W