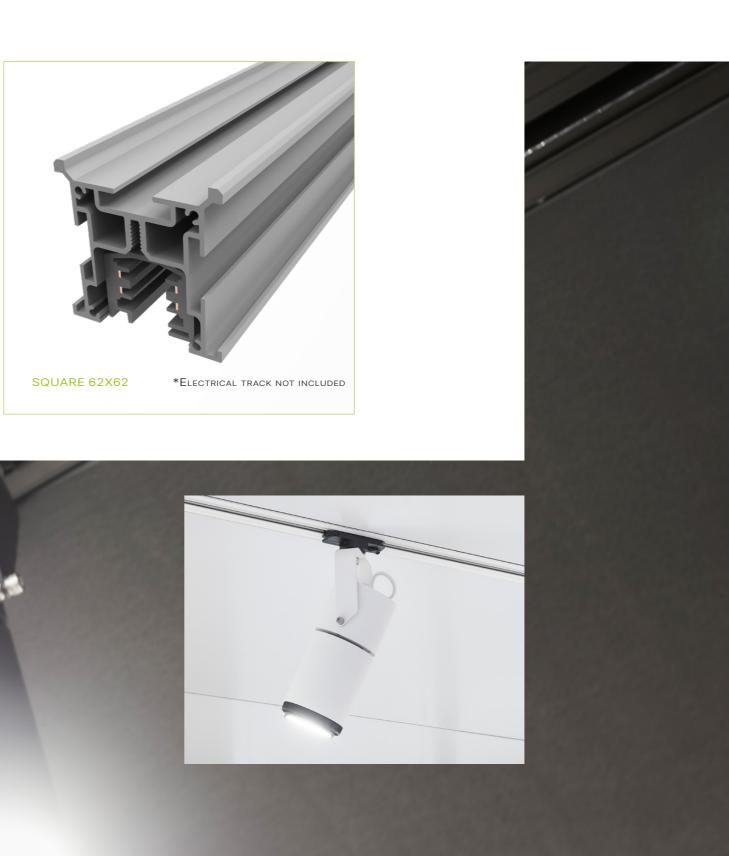

# **Track Light System**

## Seamless & custom finish

For a sleek result, the Track Light System can be finished with panels on three sides. The Track Light System is compatible with existing track lights.