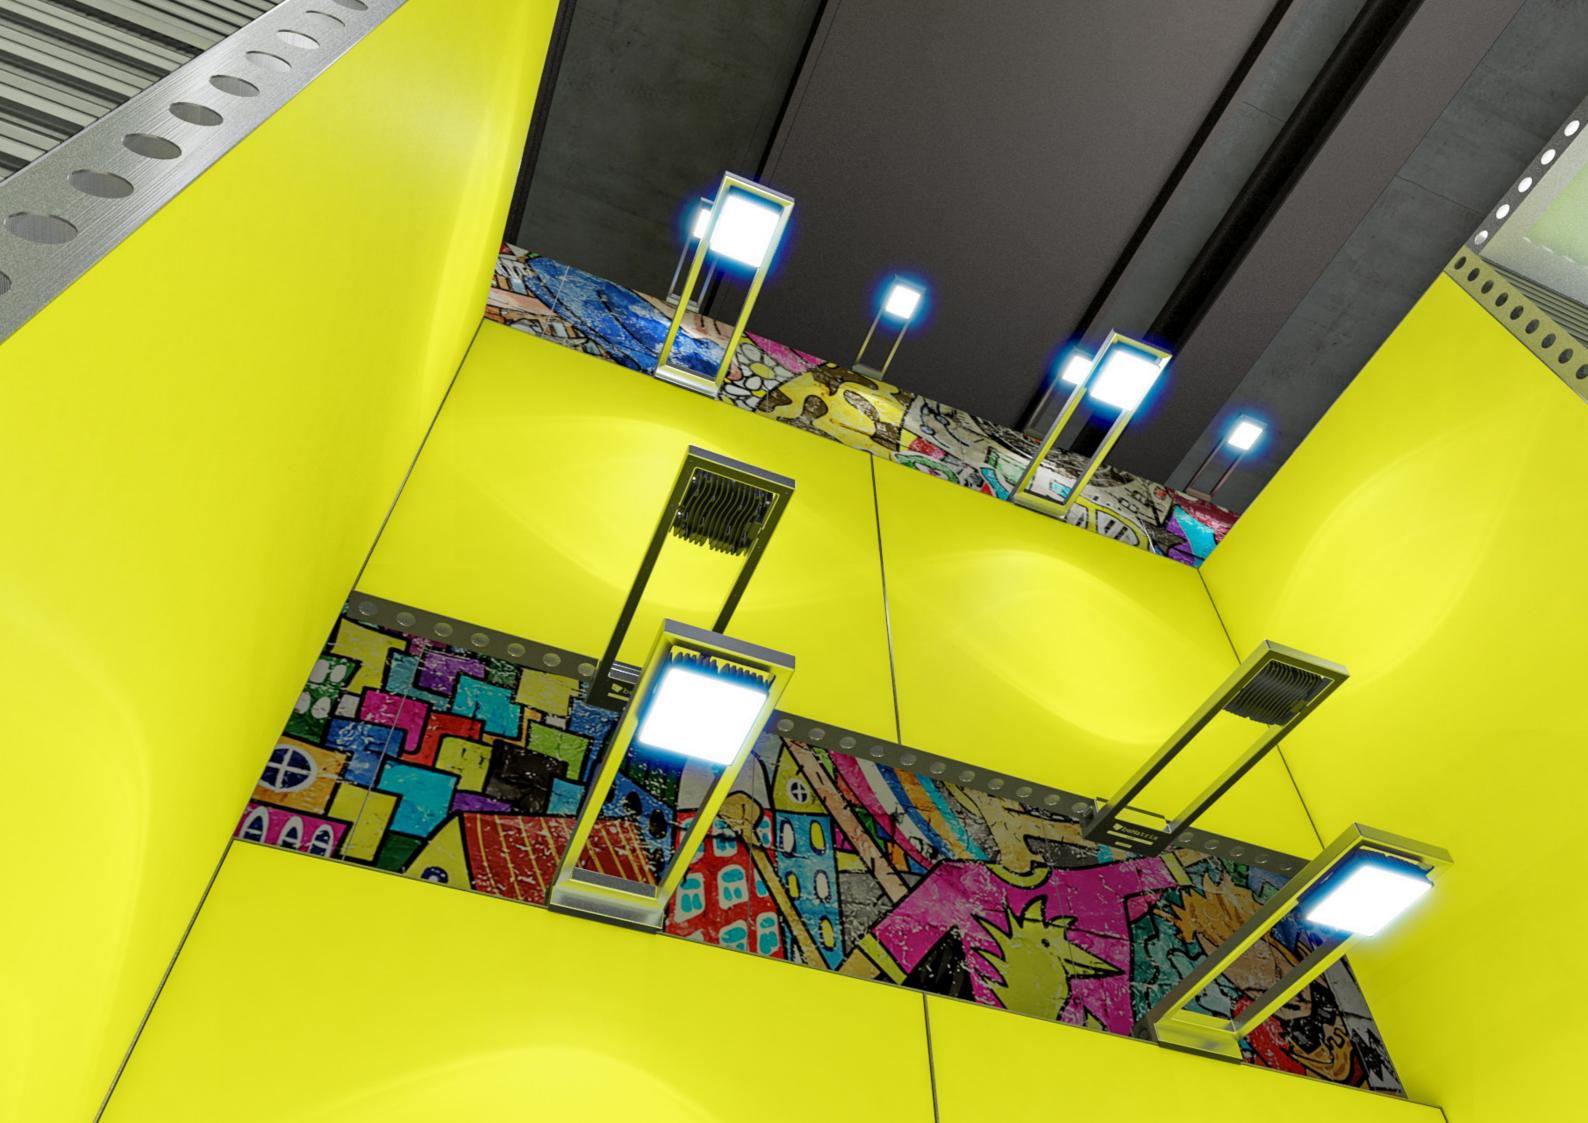

## **BIG SAM Light**

### **Bigger lighting options**

The BIG SAM Light is the perfect solution for even illumination of large surfaces. The adjustable LED light gives you **maximum flexibility** being able to rotate 340° letting you mount it at the top of a structure, as well as below.

The power supply is integrated into the light, so no more trying to hide the power supply within your design. You can connect the light directly to 110 or 220V power. Additionally, the power cables have a security lock to prevent disconnecting. The light also has a breaker that shuts down the light and can be reset should the current exceed the maximum limit.

### **Connectable lights**

It is possible to connect up to 20 BIG SAM lights on one power supply, using the extension cables that come with the lights.

#### 3 in 1

Big SAM is a "3-in-1" light, meaning you can easily switch between three color temperatures: cold, neutral and warm. This gives you the opportunity to adjust the light to the atmosphere you want to create.