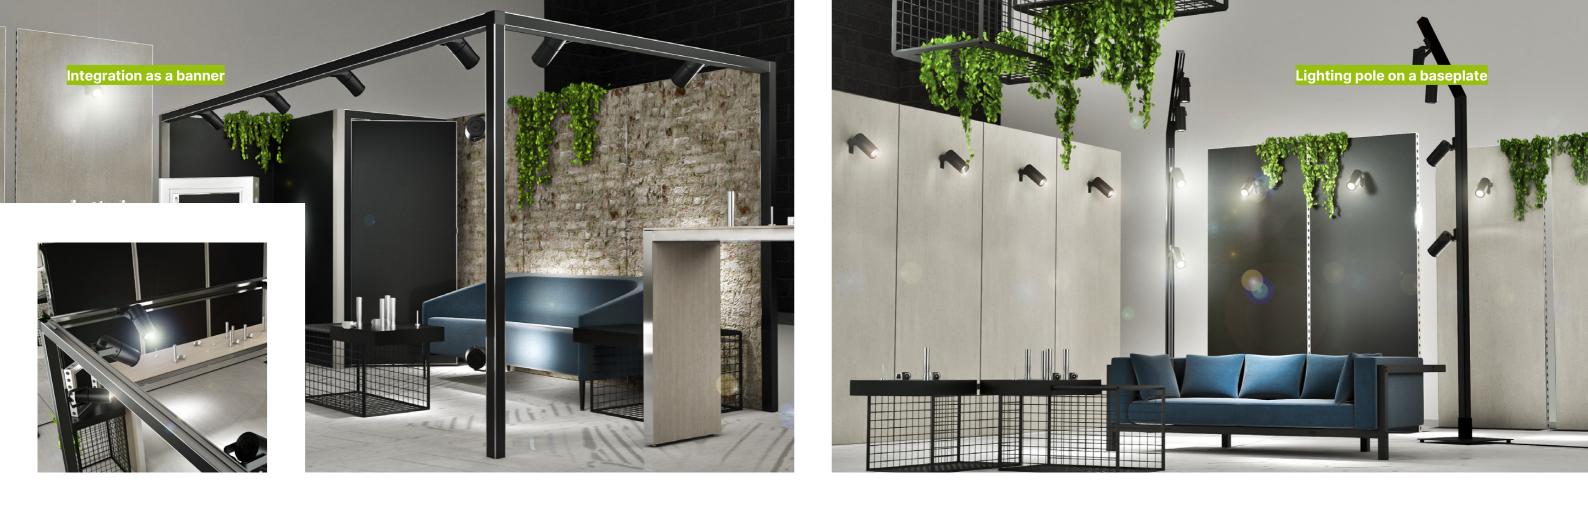

# **Track Light System**

## Seamless & custom finish

For a sleek result, the Track Light System can be finished with panels on three sides. The Track Light System is compatible with existing track lights.