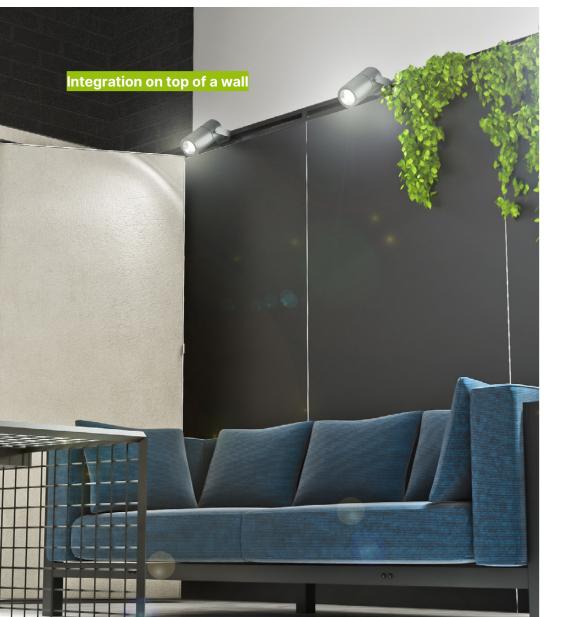

### Accent lighting

Would you like to draw attention to a specific part of your booth? Illuminating panels, walls and/or products is easy with the SAM Light.

This **adjustable LED lamp** has a sleek, stylish design, and various mounting options. Up to 6 SAM Lights can be installed on one power supply (160W).

#### Moveable headlight

The integrated LED lights are 340° adjustable. This means any surface can be illuminated at any desired angle, including upwards!

© Bulik Standbouw (BE)

Pc