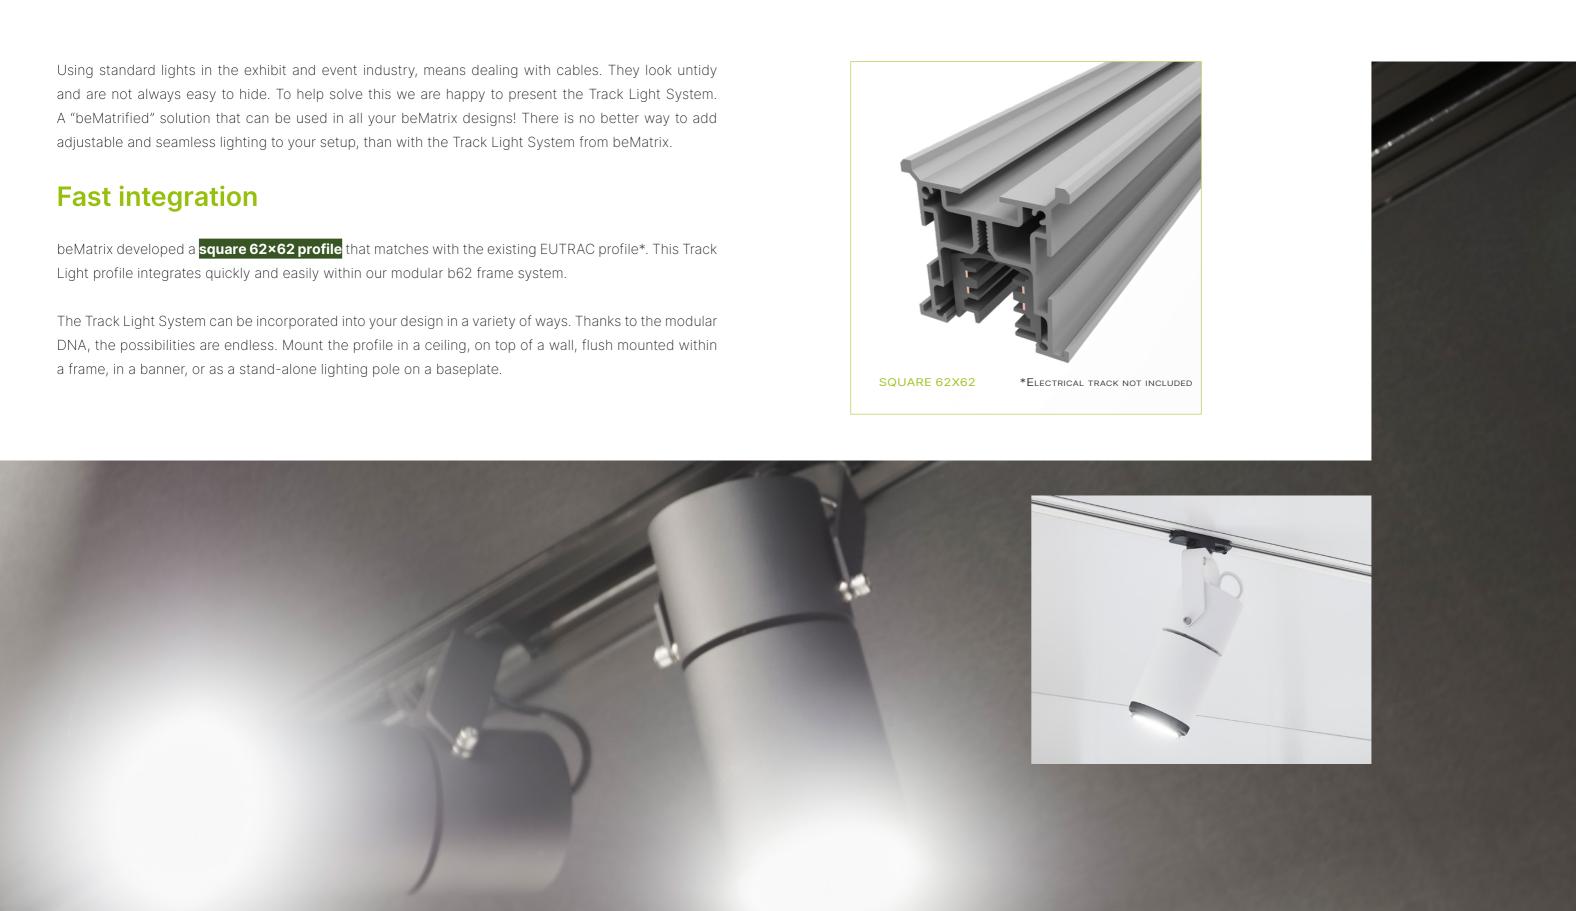

# **Track Light System**

## Seamless & custom finish

For a sleek result, the Track Light System can be finished with panels on three sides. The Track Light System is compatible with existing track lights.