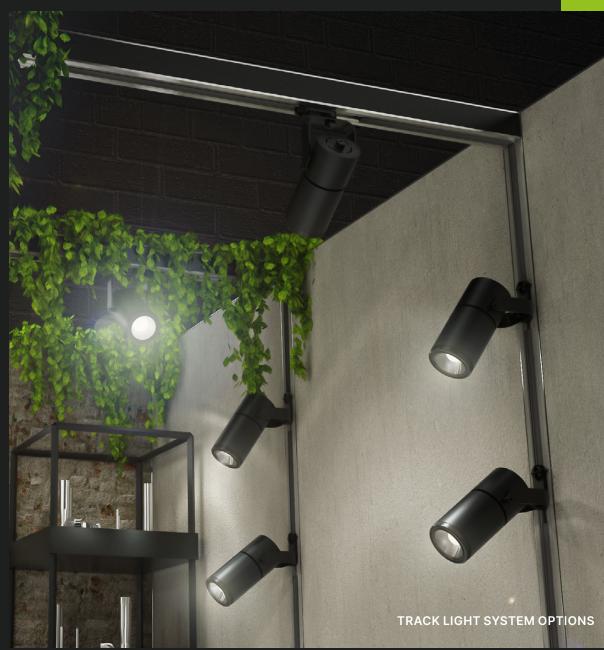

# **Track Light System**

## Seamless & custom finish

For a sleek result, the Track Light System can be finished with panels on three sides. The Track Light System is compatible with existing track lights.