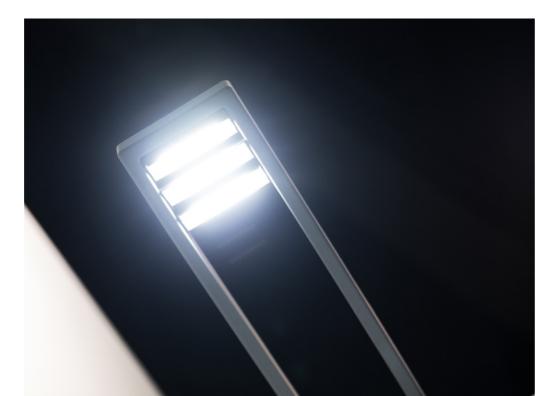

# SAM Light

### Accent lighting

Would you like to draw attention to a specific part of your booth? Illuminating panels, walls and/or products is easy with the SAM Light.

This **adjustable LED lamp** has a sleek, stylish design, and various mounting options. Up to 6 SAM Lights can be installed on one power supply (160W).

### 2 in 1 -

SAM Light is a "2-in-1" light, meaning you can switch from cold to warm light with one simple switch. Switching is easy and can be adjusted anytime.

#### Moveable headlight

The integrated LED lights are 340° adjustable. This means any surface can be illuminated at any desired angle, including upwards!

© Bulik Standbouw (BE)

Pc