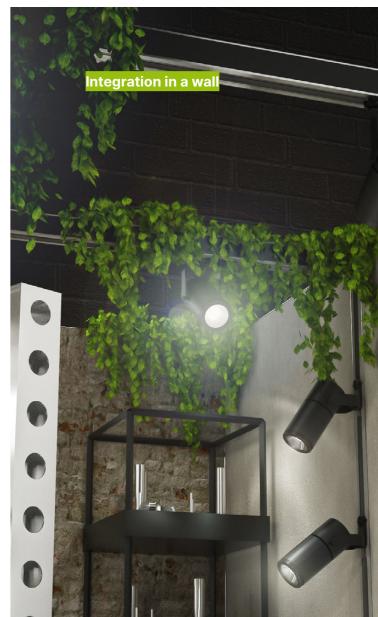

# **Track Light System**

## Seamless & custom finish

For a sleek result, the Track Light System can be finished with panels on three sides. The Track Light System is compatible with existing track lights.