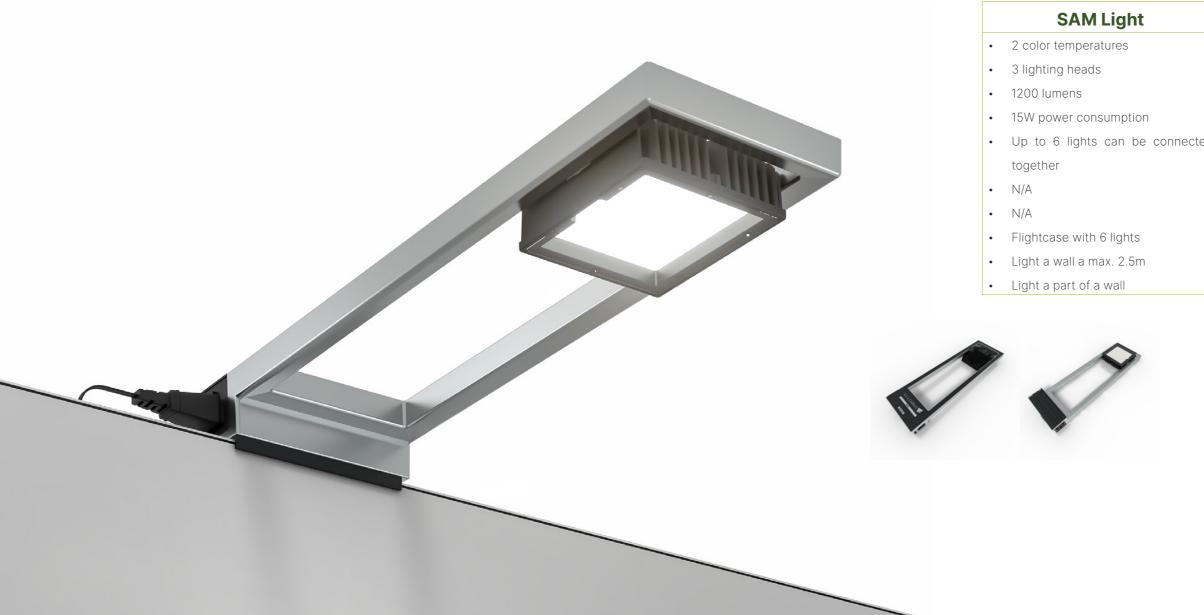

# SAM Light

### Accent lighting

Would you like to draw attention to a specific part of your booth? Illuminating panels, walls and/or products is easy with the SAM Light.

This **adjustable LED lamp** has a sleek, stylish design, and various mounting options. Up to 6 SAM Lights can be installed on one power supply (160W).

### 2 in 1 -

SAM Light is a "2-in-1" light, meaning you can switch from cold to warm light with one simple switch. Switching is easy and can be adjusted anytime.

#### Moveable headlight

The integrated LED lights are 340° adjustable. This means any surface can be illuminated at any desired angle, including upwards!

© Bulik Standbouw (BE)

Pc