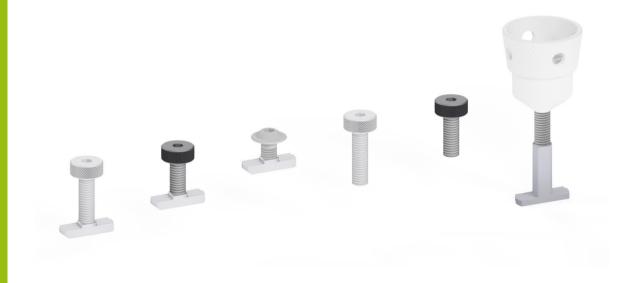

# Connect a glass profile

901 40 0350

Where to use the manual bolt with the small hammer nut:

- Connection between glass profile & lightbox 124D
- Connection between glass profile & double deck, beConstruct, pop-out

# Connect a glass profile to a glass profile

901 40 0370

Where to use a bolt with the small hammer nut:

- Connection between a glass profile and a glass profile
- Connection between a glass profile and a lightbox 124S/186D

901 40 0370 SET (= SET OF 10 PCS)

Connect a lightbox 124D

901 40 0360

Where to use the manual bolt with the small hammer nut:

- Connection between lightbox 124D & double deck, beConstruct

# Connect corner profile

171 79 12 08 29

Where to use the manual bolt without the small hammer nut:

- Connection between corner profile & glass profile
- Connection between corner profile & Lightbox 124D/124S/186D