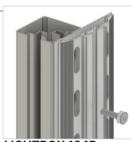

Connect profiles with a slot

# Connect a glass profile

901 40 0350

Where to use the manual bolt with the small hammer nut:

- Connection between glass profile & lightbox 124D
- Connection between glass profile & double deck, beConstruct, pop-out