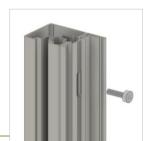

# Connect a glass profile to a glass profile

901 40 0370

Where to use a bolt with the small hammer nut:

- Connection between a glass profile and a glass profile
- Connection between a glass profile and a lightbox 124S/186D

# Connect a glass profile to a glass profile

901 40 0370 SET

Where to use a bolt with the small hammer nut:

- Connection between a glass profile and a glass profile
- Connection between a glass profile and a lightbox 124S/186D

901 40 0370 SET (= SET OF 10 PCS)

Connect a lightbox 124D

901 40 0360

Where to use the manual bolt with the small hammer nut:

- Connection between lightbox 124D & double deck, beConstruct