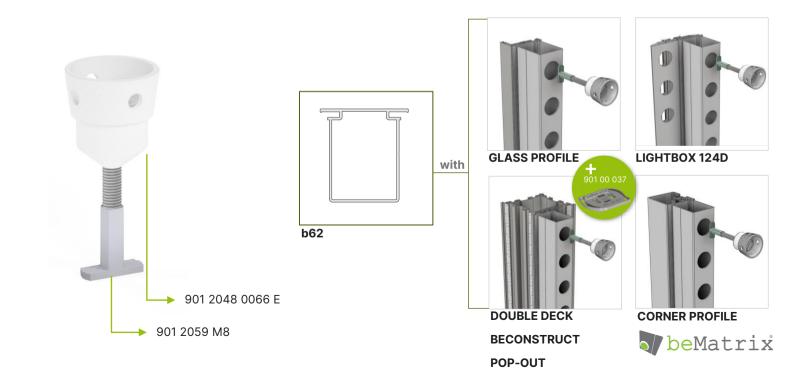

#### Connect b62

901 2048 0066 E 901 2059 M8 Where to use the manual bolt with the small hammer nut:

- Connection between b62 & glass profile
- Connection between b62 & lightbox 124D
- Connection between b62 & doubledeck, beConstruct, pop-out
- Connection between b62 & corner profile