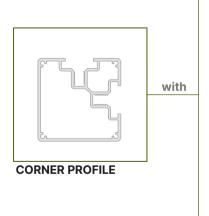

# Connect corner profile

171 79 12 08 29

Where to use the manual bolt without the small hammer nut:

- Connection between corner profile & glass profile
- Connection between corner profile & Lightbox 124D/124S/186D