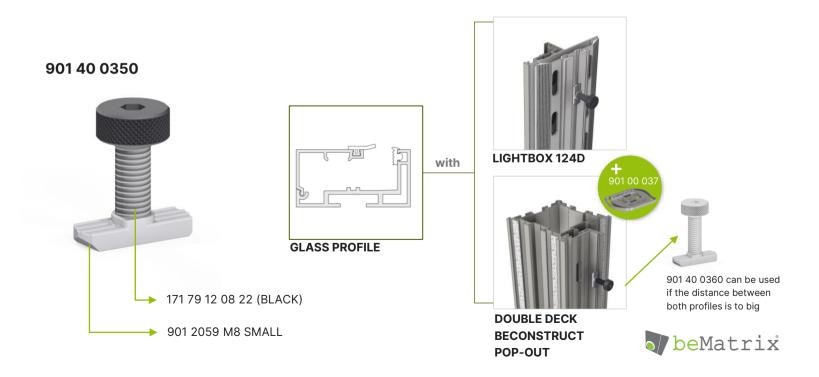

# Connect a glass profile

901 40 0350

Where to use the manual bolt with the small hammer nut:

- Connection between glass profile & lightbox 124D
- Connection between glass profile & double deck, beConstruct, pop-out