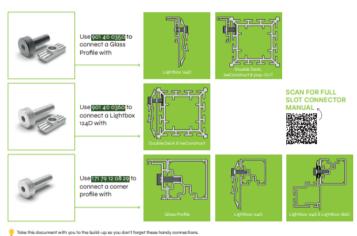

# Connect a glass profile

901 40 0350

Where to use the manual bolt with the small hammer nut:

- Connection between glass profile & lightbox 124D
- Connection between glass profile & double deck, beConstruct, pop-out

901 40 0370 SET (= SET OF 10 PCS)

Connect a lightbox 124D

901 40 0360

Where to use the manual bolt with the small hammer nut:

- Connection between lightbox 124D & double deck, beConstruct

# Connect corner profile

171 79 12 08 29

Where to use the manual bolt without the small hammer nut:

- Connection between corner profile & glass profile
- Connection between corner profile & Lightbox 124D/124S/186D

#### Connect b62

901 2048 0066 E 901 2059 M8 Where to use the manual bolt with the small hammer nut:

- Connection between b62 & glass profile
- Connection between b62 & lightbox 124D
- Connection between b62 & doubledeck, beConstruct, pop-out
- Connection between b62 & corner profile