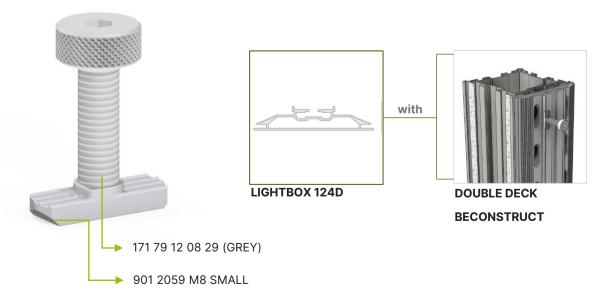

# Connect a lightbox 124D

171 79 12 08 29 901 2059 M8 Where to use the manual bolt with the hammer nut:

- Connection between lightbox 124D & lightbox 124D

901 40 0370 SET (= SET OF 10 PCS)

Connect a lightbox 124D

901 40 0360

Where to use the manual bolt with the small hammer nut:

- Connection between lightbox 124D & double deck, beConstruct