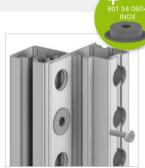

# Connect corner profile

171 79 12 08 29

Where to use the manual bolt without the small hammer nut:

- Connection between corner profile & glass profile
- Connection between corner profile & Lightbox 124D/124S/186D