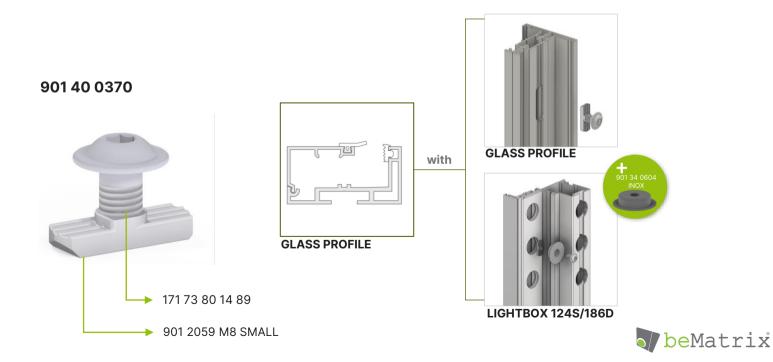

# Connect a glass profile to a glass profile

901 40 0370

Where to use a bolt with the small hammer nut:

- Connection between a glass profile and a glass profile
- Connection between a glass profile and a lightbox 124S/186D

# Connect a glass profile to a glass profile

901 40 0370 SET

Where to use a bolt with the small hammer nut:

- Connection between a glass profile and a glass profile
- Connection between a glass profile and a lightbox 124S/186D