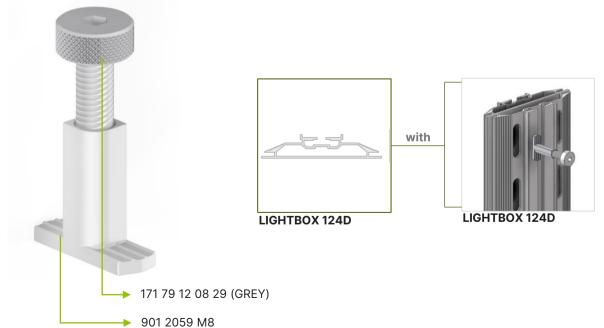

# Connect a lightbox 124D

171 79 12 08 29 901 2059 M8 Where to use the manual bolt with the hammer nut:

- Connection between lightbox 124D & lightbox 124D