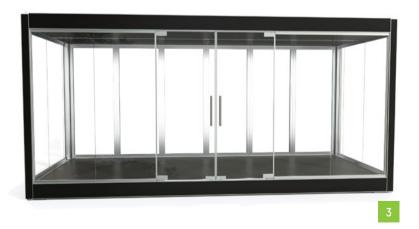

# Structure

pop-OUT comes standard in one size and color. The structure contains a floor plate, a ceiling plate and four beams. Once the structure is placed, you choose how you finish the structure and if you close it up with walls of frames or glass. For maximum fit with the beMatrix DNA, the pop-OUT elements can be linked or stacked depending on the need.

## BEMATRIX DIMENSIONS

As with our other products, you can finish your pop-OUT with **3mm panels or SEG textile** that fit the standard b62 frames.

# DOUBLE DOOR

pop-OUT is delivered with a standard double door and lock.