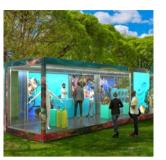

# be anywhere. pop-OUT solution

Using containers for outdoor events is nothing new, but pop-OUT brings you the convenience of containers with the product innovation of beMatrix. Thanks to its dimensions and setup, pop-OUT is completely compatible with the beMatrix product range. Pop-OUT is an investment that is more sustainable and maximizes your current inventory. With pop-OUT it's possible to **be anything** and **be anywhere**.

# Inspirations

\_

pop-OUT is a flexible product for **outdoor pop-up activities**. With the basic pop-OUT structure and our other beMatrix products, you open a new world of possibilities for your existing beMatrix inventory.