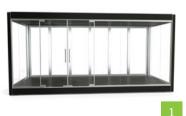

# Structure

pop-OUT comes standard in one size and color. The structure contains a floor plate, a ceiling plate and four beams. Once the structure is placed, you choose how you finish the structure and if you close it up with walls of frames or glass. For maximum fit with the beMatrix DNA, the pop-OUT elements can be linked or stacked depending on the need.

## BEMATRIX DIMENSIONS

As with our other products, you can finish your pop-OUT with **3mm panels or SEG textile** that fit the standard b62 frames.