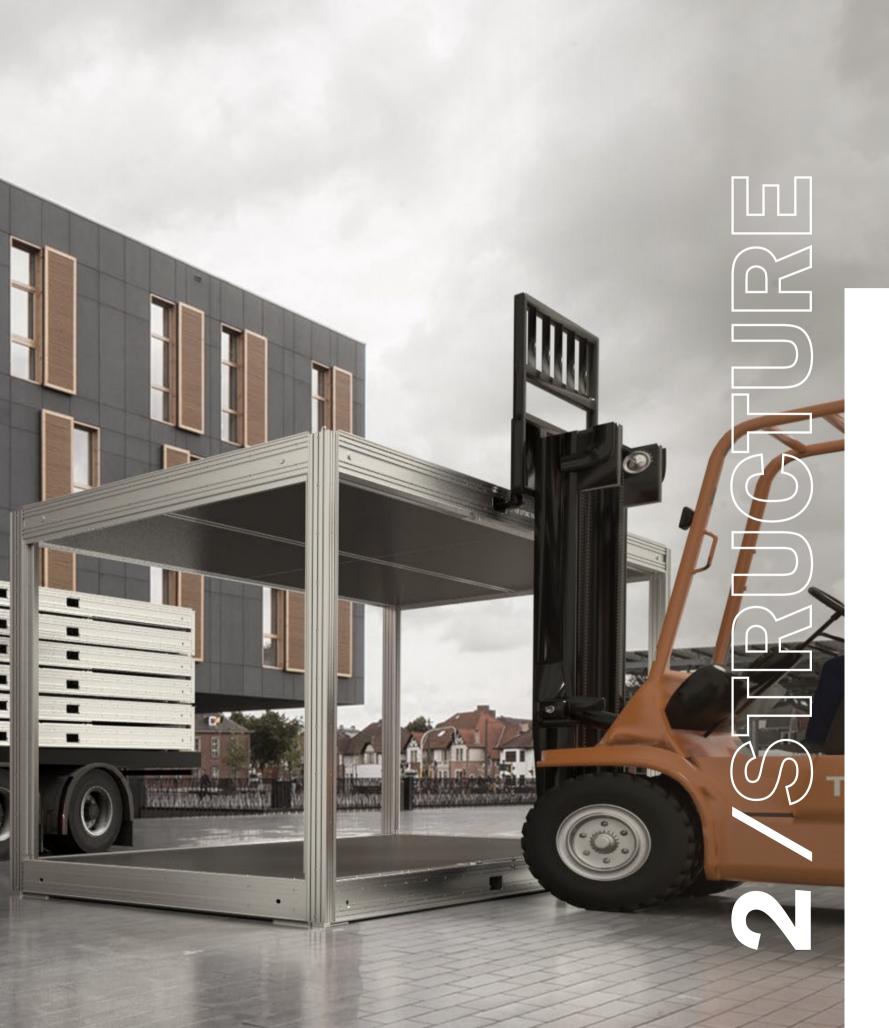

# Structure

pop-OUT comes standard in one size and color. The structure contains a floor plate, a ceiling plate and four beams. Once the structure is placed, you choose how you finish the structure and if you close it up with walls of frames or glass. For maximum fit with the beMatrix DNA, the pop-OUT elements can be linked or stacked depending on the need.

# FLAT PACKED OR PREBUILT

pop-OUT can be transported flat packed to **save space** or prebuilt for **fast setup** on site.