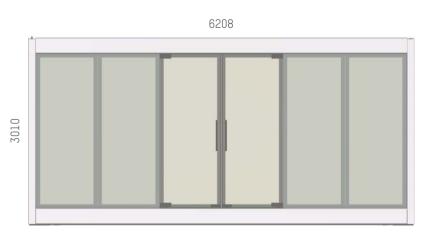

# DOUBLE DOOR

pop-OUT is delivered with a standard double door and lock.

# **Technical details**

450 001 TG 6208 x 2423 x 3010 mm 5960 x 2170 x 2480 mm RAL 9006

- Glass sections
- Double door

# DOUBLE DOOR CONFIGURATIONS

2/STRUCTURE