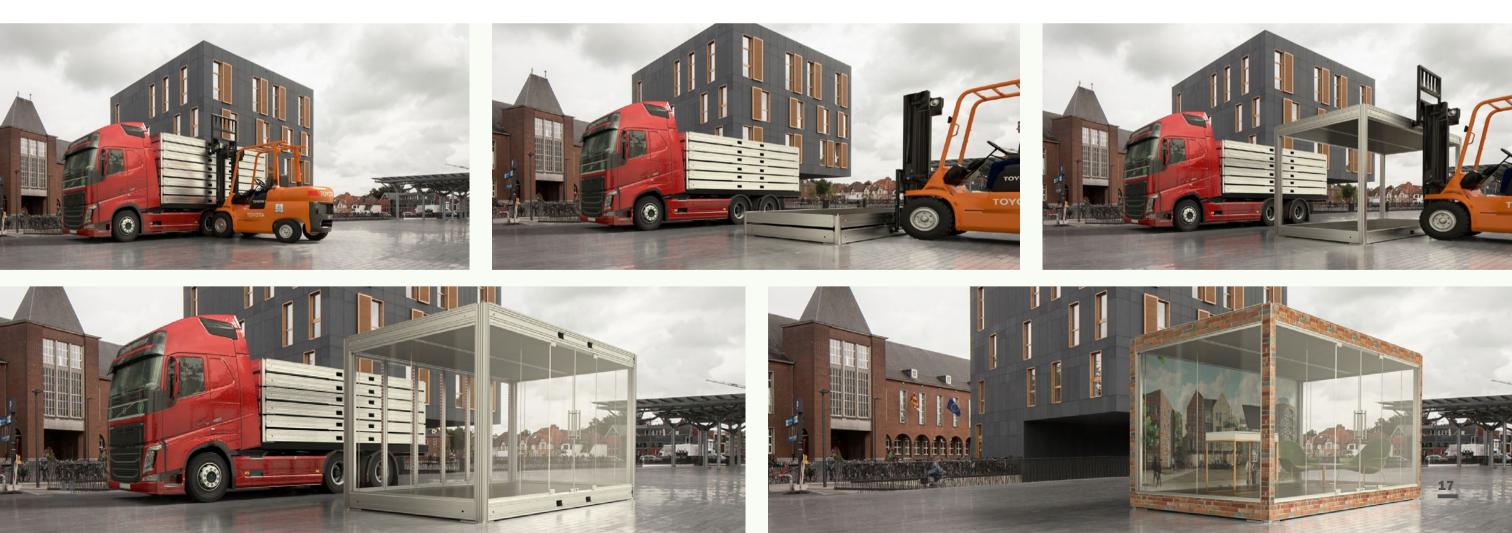

# Structure

pop-OUT comes standard in one size and color. The structure contains a floor plate, a ceiling plate and four beams. Once the structure is placed, you choose how you finish the structure and if you close it up with walls of frames or glass. For maximum fit with the beMatrix DNA, the pop-OUT elements can be linked or stacked depending on the need.

# FLAT PACKED OR PREBUILT

pop-OUT can be transported flat packed to **save space** or prebuilt for **fast setup** on site.