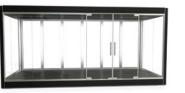

# Structure

pop-OUT comes standard in one size and color. The structure contains a floor plate, a ceiling plate and four beams. Once the structure is placed, you choose how you finish the structure and if you close it up with walls of frames or glass. For maximum fit with the beMatrix DNA, the pop-OUT elements can be linked or stacked depending on the need.

## BEMATRIX DIMENSIONS

As with our other products, you can finish your pop-OUT with **3mm panels or SEG textile** that fit the standard b62 frames.