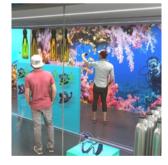

### LEDSKIN®

The interior of pop-OUT perfectly integrates LEDskin<sup>®</sup>. Next to that, you are able to add LEDskin<sup>®</sup> behind the glass, pointing outwards. LEDskin<sup>®</sup> is available in 3 pixel pitches: 1.9, 2.5 and 3.1 mm. This guarantees optimal resolution, brightness, and responsivity. Create an **experience** inside the pop-OUT or **draw attention** using LEDskin<sup>®</sup>. Everything is possible.