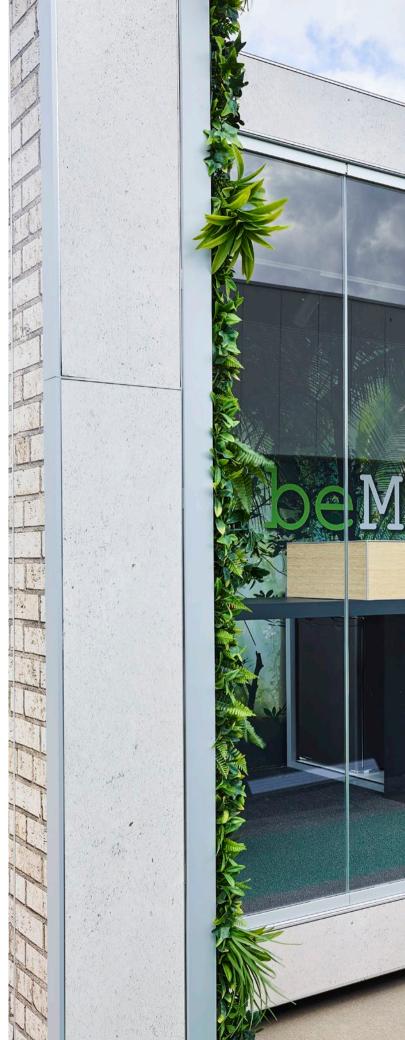

# Modularity

The core of beMatrix is **innovation and modularity**, and pop-OUT is no different. pop-OUT can be finished with our beMatrix products both inside and outside, giving designers **true design freedom**.

### CHANGE THE SKIN

We always say, **keep the body, change the skin**. This is true with pop-OUT as well. You can finish the outside of pop-OUT with 3 mm panels and a new profile for safety. The inside can be finished with panels, glass, LEDskin<sup>®</sup>, textile or lightboxes.