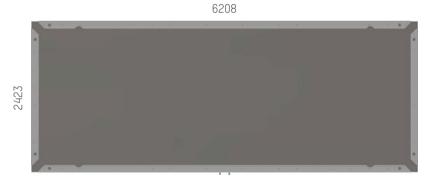

# **Technical details**

450 001 TG 6208 x 2423 x 3010 mm 5960 x 2170 x 2480 mm RAL 9006

- Glass sections
- Double door