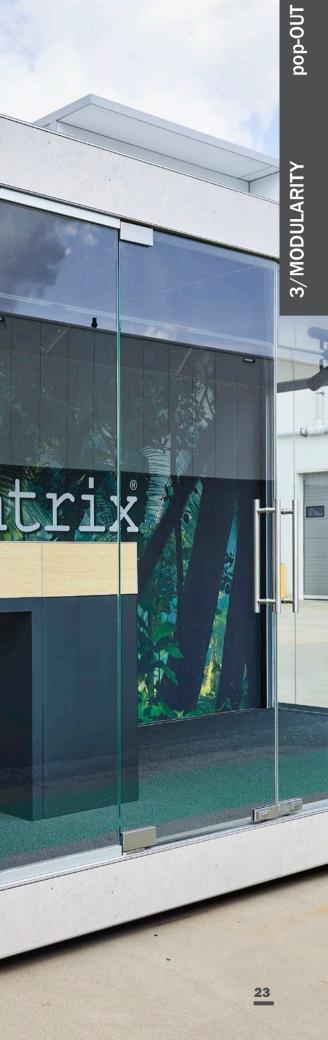

# Modularity

The core of beMatrix is **innovation and modularity**, and pop-OUT is no different. pop-OUT can be finished with our beMatrix products both inside and outside, giving designers **true design freedom**.

### CHANGE THE SKIN

We always say, **keep the body, change the skin**. This is true with pop-OUT as well. You can finish the outside of pop-OUT with 3 mm panels and a new profile for safety. The inside can be finished with panels, glass, LEDskin<sup>®</sup>, textile or lightboxes.