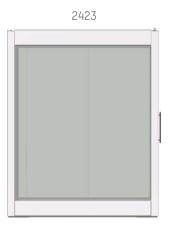

# DOUBLE DOOR

pop-OUT is delivered with a standard double door and lock.

# DOUBLE DOOR CONFIGURATIONS

2/STRUCTURE