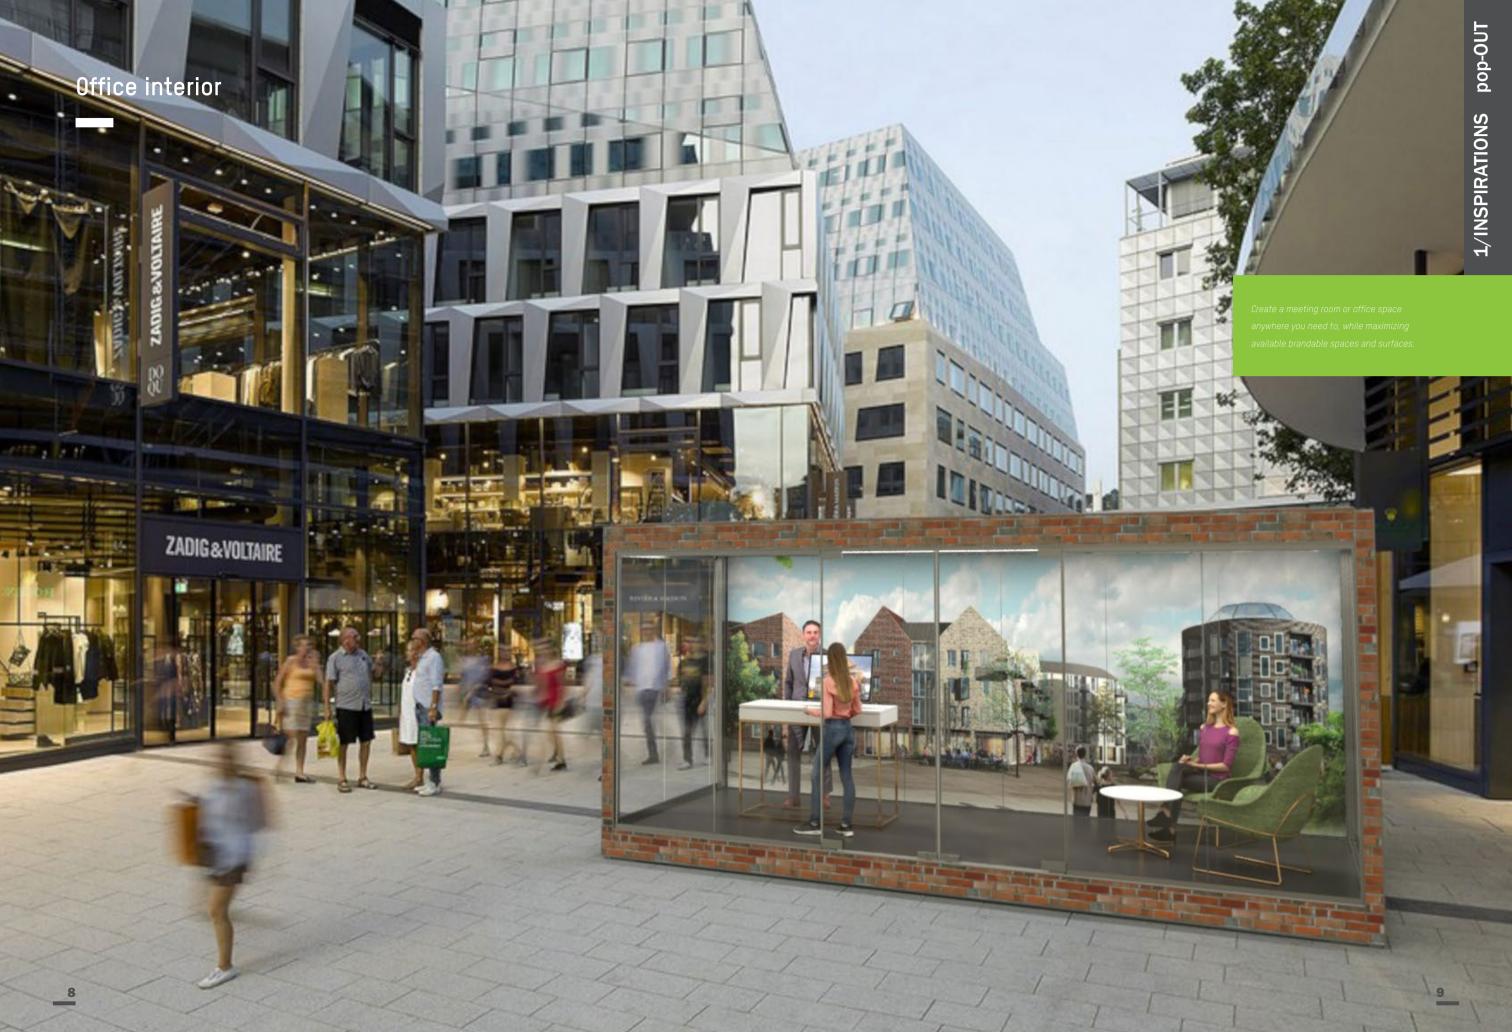

# Modularity

The core of beMatrix is **innovation and modularity**, and pop-OUT is no different. pop-OUT can be finished with our beMatrix products both inside and outside, giving designers **true design freedom**.