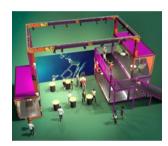

# Structure

pop-OUT comes standard in one size and color. The structure contains a floor plate, a ceiling plate and four beams. Once the structure is placed, you choose how you finish the structure and if you close it up with walls of frames or glass. For maximum fit with the beMatrix DNA, the pop-OUT elements can be linked or stacked depending on the need.

# Modularity

The core of beMatrix is **innovation and modularity**, and pop-OUT is no different. pop-OUT can be finished with our beMatrix products both inside and outside, giving designers **true design freedom**.