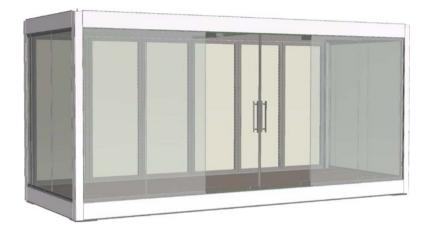

# **Technical details**

450 001 TG 6208 x 2423 x 3010 mm 5960 x 2170 x 2480 mm RAL 9006

- Glass sections
- Double door